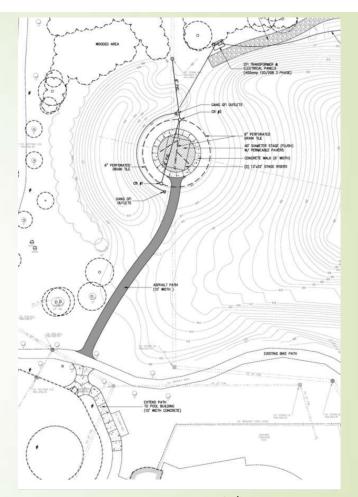

UNDS** 







































MATERIAL PALETTE























# Groundbreaking May 2<sup>nd</sup>, 2012







April 20th, 2013



Construction of Wetlands Bridge by Boy

Scout Troop 433





#### Completed Wetlands Bridge by Boy Scout Troop 433





## Photo of wetlands bridge





# ODOT Garage Aerial





#### Color site plan for Trail Head/ODOT













Winter Overlay













#### Parkview Pool from The Grove









#### North Pedestrian Underpass from The Grove





#### North Pedestrian Underpass from East Side





# North Pedestrian Underpass from Top of Slide



102

2013 Budget:

\$50,000

Infrastructure Improvements expected this year:

- Earthwork & Drainage \$12,750
- Concrete and asphalt walks,
   pervious pavers in stage area
   \$37,200



















#### The Grove Committee





#### Grove 2013 Events

#### **UPCOMING FREE EVENTS**

OPEN TO THE PUBLIC. BRING YOUR OWN CHAIRS, BLANKETS AND REFRESHMENTS.





Sat, Aug 24 7:30 pm THE DANCE STOR

Performances

by Local Dancers

Jazz • Hip Hop •Ballet

Tap • Contemporary

Sun, Aug 25 4:30 pm Outdoor Yoga and Nature Walk





Sat, Sept 7 8:00 am LINCOLN AT THE GROVE



Sun, Sept 22 II:00 am





| 2014                                                                                                      | 4 "Under the Stars"