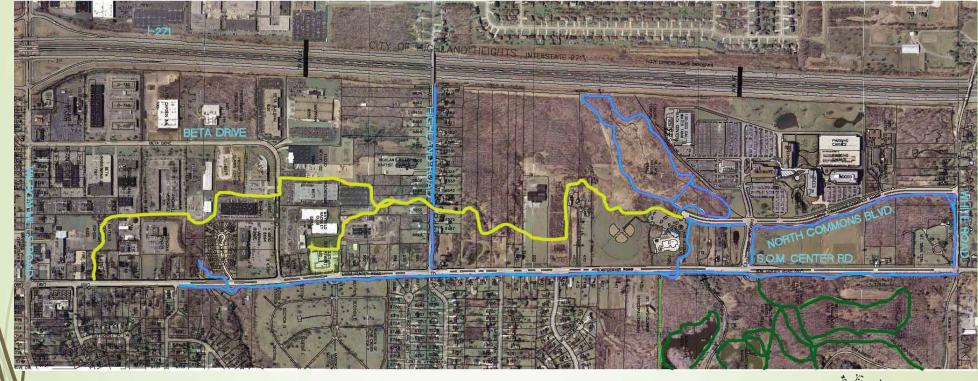

| 1,675 LF  |
| A STATE OF THE STA |           |

Total Existing Pedestrian Network = 43,767 LF

Existing Pedestrian Linkages





### **Entire Trail System**

•2.3 miles of proposed trails

• A complete 9.5 miles of Pedestrian Network



| Total Existing Pedestrian Network | 43,767 | LF |
|-----------------------------------|--------|----|
| Total Proposed Pedestrian Network | 12,319 | LF |
| Proposed New Trails               | 4,918  | LF |
| Ex. Gravel to Asphalt upgrade     | 5,181  | LF |
| New Sidewalks                     | 2,220  | LF |

Total Ex. & Prop. Pedestrian Network = 50,905 LF

- Property of Mayfield Village

  Schools
- Existing Pedestrian Linkages

  Proposed Pedestrian Linkages











































### Mayfield Village Greenway Trail Request for Additional Funding PID No. 89721

NOACA / RTIS Meeting - August 16, 2013

### **Summary of Request**

| TE Application (July 2010)       |            |
|----------------------------------|------------|
| Original Est. Construction Cost: | \$ 802,095 |
| (TE funds committed)             | \$ 600,000 |

Request for Additional Funding (July 2012)

Revised Est. Construction Cost: \$1,083,201

Village received add'l \$266,561 in TE Funds. Funding capped at 80% of \$1,083,201 (per 9/21/12 RTIS recommendation)

\$ 866,561

Low Bid Received (August 2013): \$1,334,272

80% of Low Bid: \$1,067,418

Village request for additional TE/TAP funds \$ 200,856

#### **Current Schedule**

| Bids Received                     | 8