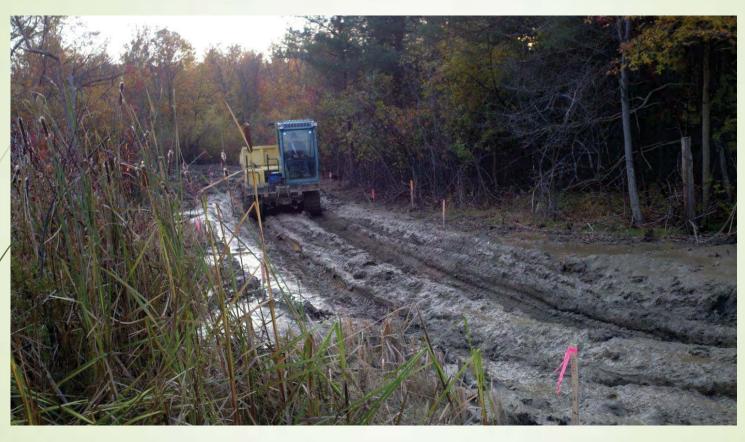

# Groundbreaking May 2<sup>nd</sup>, 2012

April 20th, 2013

Construction of Wetlands Bridge by Boy

Scout Troop 433

#### Completed Wetlands Bridge by Boy Scout Troop 433

## Photo of wetlands bridge