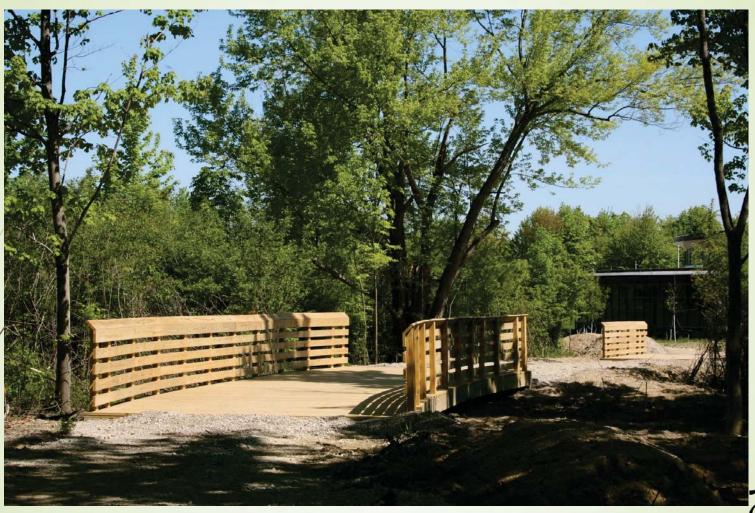

# Groundbreaking May 2<sup>nd</sup>, 2012

April 20th, 2013

Construction of Wetlands Bridge by Boy

Scout Troop 433

#### Completed Wetlands Bridge by Boy Scout Troop 433