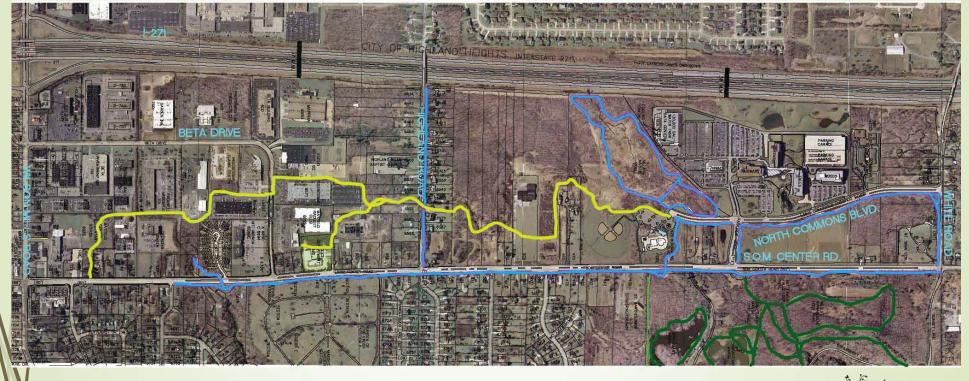

ering of Northern Pedestrian Underpass near Parkview Pool





#### Actual Northern Pedestrian Underpass near Parkview Pool





#### North Pedestrian Underpass from West Side









## Rendering of pedestrian bridge along Greenway Trail





#### Pedestrian Bridge to be installed









#### Greenway Trail by Center School





#### Rentschler Property









#### Mayfield Village Fire Department





## Rendering Near Whitehaven Memorial Cemetery





## Completed Area Near Whitehaven Memorial Cemetery





#### Mayfield Village Police Department





#### Gatehouse @ Whitehaven Memorial Cemetery





#### Wiley Park Pavilion/Biofiltration





#### Wiley Park Pavilion/Biofiltration





#### Police Department/Skoda Minotti







#### Bennett-Van Curen (Historical House)













## Synergy



# Progressive Campus III

2005 - 2008







### Aerial heading North from Highland Road









61

FILE D

MAY 2 0 2005

CUYAHOGA COUNTY, O.

IN THE COURT OF COMMON PLEAS PROBATE COURT DIVISION CUYAHOGA COUNTY, OHIO

VILLAGE OF MAYFIELD 6622 Wilson Mills Road Mayfield Village, OH 44143

Plaintiff,

COSTANZO & SON, CO. c/o Its Statutory Agent Sam Costanzo 500 S.O.M. Center Road Mayfield Village, OH 44143

Frank Russo Cuyahoga County Auditor County Administration Bullding 1219 Ontario Street, 4th Floor Cleveland, OH 44113

James Rokakis Cuyahoga County Treasurer County Administration Building 1219 Ontario Street, 4<sup>th</sup> Floor Cleveland, OH 44113

Defendants.

2005 ADV 0102032 Village of Mayfield

COMPLAINT FOR THE APPROPRIATION OF PROPERTY

(DEMAND FOR JURY ENDOR