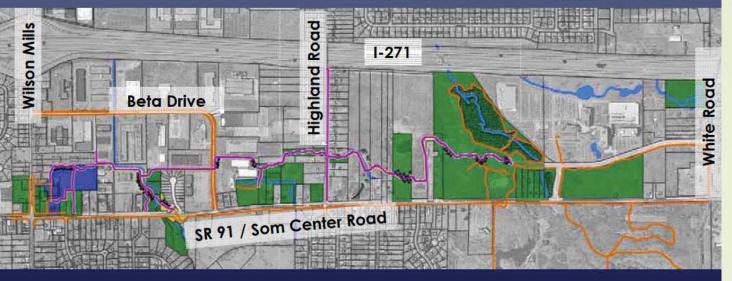

| 1,675 LF  |
| A STATE OF THE STA |           |

Total Existing Pedestrian Network = 43,767 LF

Existing Pedestrian Linkages





### **Entire Trail System**

•2.3 miles of proposed trails

• A complete 9.5 miles of Pedestrian Network



| Total Existing Pedestrian Network | 43,767 | LF |
|-----------------------------------|--------|----|
| Total Proposed Pedestrian Network | 12,319 | LF |
| Proposed New Trails               | 4,918  | LF |
| Ex. Gravel to Asphalt upgrade     | 5,181  | LF |
| New Sidewalks                     | 2,220  | LF |

Total Ex. & Prop. Pedestrian Network = 50,905 LF

- Property of Mayfield Village

  Schools
- Existing Pedestrian Linkages

  Proposed Pedestrian Linkages











































### Mayfield Village Greenway Trail Request for Additional Funding PID No. 89721

NOACA / RTIS Meeting - August 16, 2013

### **Summary of Request**

| TE Application (July 2010)       |            |
|----------------------------------|------------|
| Original Est. Construction Cost: |