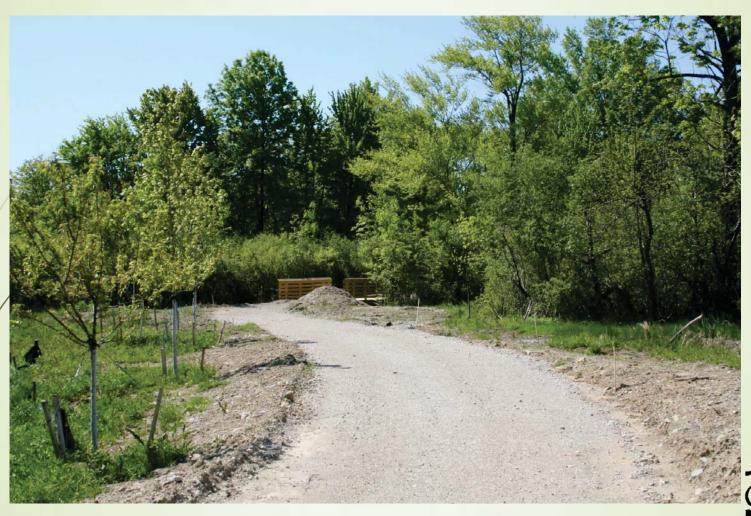

# Groundbreaking May 2<sup>nd</sup>, 2012

April 20th, 2013

Construction of Wetlands Bridge by Boy

Scout Troop 433

#### Completed Wetlands Bridge by Boy Scout Troop 433