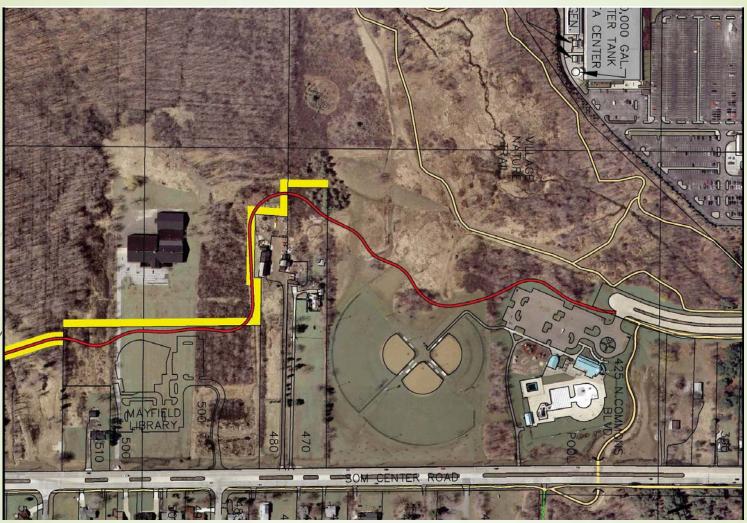

### The Mayfield Village Wetland Trail

### Wetlands

## Parkview Pool & Ball Fields