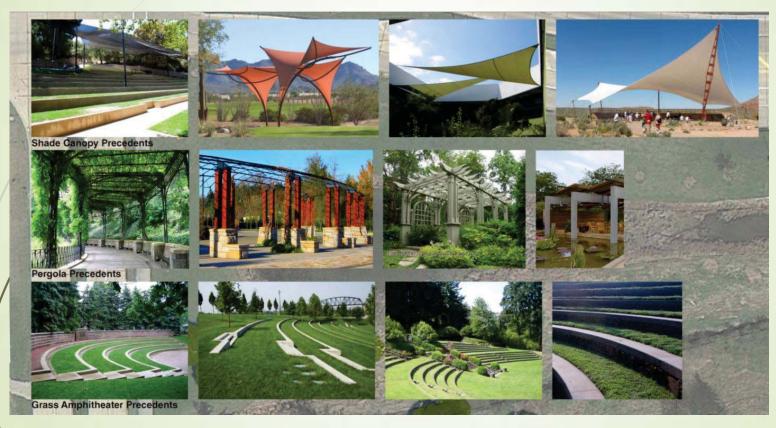

| \$ | 433,500              |
|                                                                        |     | 100%       |    | 18%                    | 8     | 73%                                  |    | 9%                   |



# A work in progress



## Mud Party!













Trail Construction by Library

































## Highland Road Sidewalk

Continuation from underpass to SOM Center Road.

2013 Budget: \$150,000 (includes crosswalk)

Design completion by May 31. Construction in Summer 2013.













## Proposed Trail Head Design





## Proposed Trail Head Cost

- Current construction estimate: \$242,000
- Village to seek additional funding (up to 80%): \$193,660
- Proposed construction in 2015







## Future Possible Amenities







See You in September!