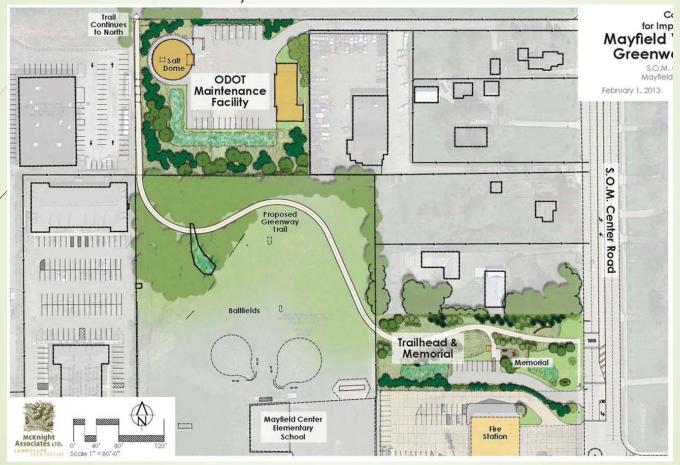

rary

underpass amphitheater wetland park pool

ball fields

metroparks

SOM Center

**CCPL** Mayfield Branch Llbrary urs architecture + hbm architects 2.06.2012 Mayfield Village Council Presentation





service department

underpass

police station

underpass

fire station

city hall

library

wetland park pool underpass amphitheater ball fields

metroparks

SOM Center













#### LANDSCAPE









**EARTHEN MOUNDS** 







































MATERIAL PALETTE























# Groundbreaking May 2<sup>nd</sup>, 2012







April 20th, 2013



Construction of Wetlands Bridge by Boy

Scout Troop 433





#### Completed Wetlands Bridge by Boy Scout Troop 433





## Photo of wetlands bridge





# ODOT Garage Aerial





#### Color site plan for Trail Head/ODOT













Winter Overlay













#### Parkview Pool from The Grove









#### North Pedestrian Underpass from The Grove





#### North Pedestrian Underpass from East Side





# North Pedestrian Underpass from Top of Slide



102

2013 Budget:

\$50,000

Infrastructure Improvements expected this year:

- Earthwork & Drainage \$12,750
- Concrete and asphalt walks,
   pervious pavers in stage area
   \$37,200



















#### The Grove Committee





#### Grove 2013 Events

#### **UPCOMING FREE EVENTS**

OPEN TO THE PUBLIC. BRING YOUR OWN CHAIRS, BLANKETS AND REFRESHMENTS.





Sat, Aug 24 7:30 pm THE DANCE STOR

Performances

by Local Dancers

Jazz • Hip Hop •Ballet

Tap • Contemporary

Sun, Aug 25 4:30 pm Outdoor Yoga and Nature Walk





Sat, Sept 7 8:00 am LINCOLN AT TH