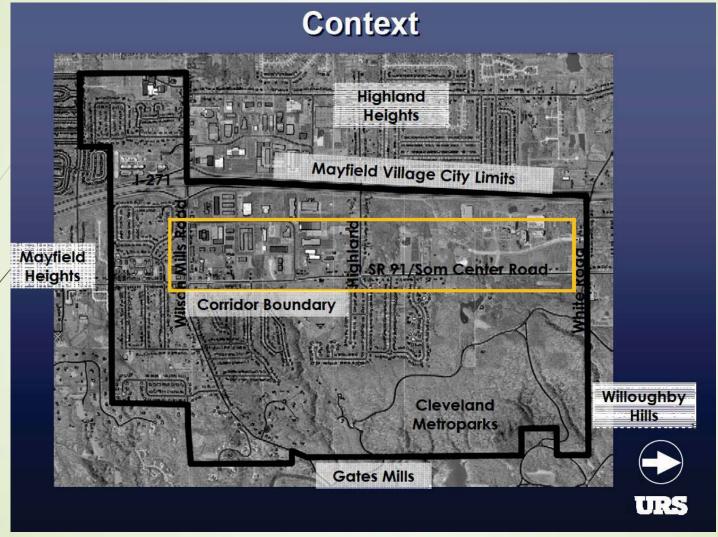

| \$ 109,412,529       |  |







## **Existing Pedestrian Network**



| Asphalt All Purpose Trail