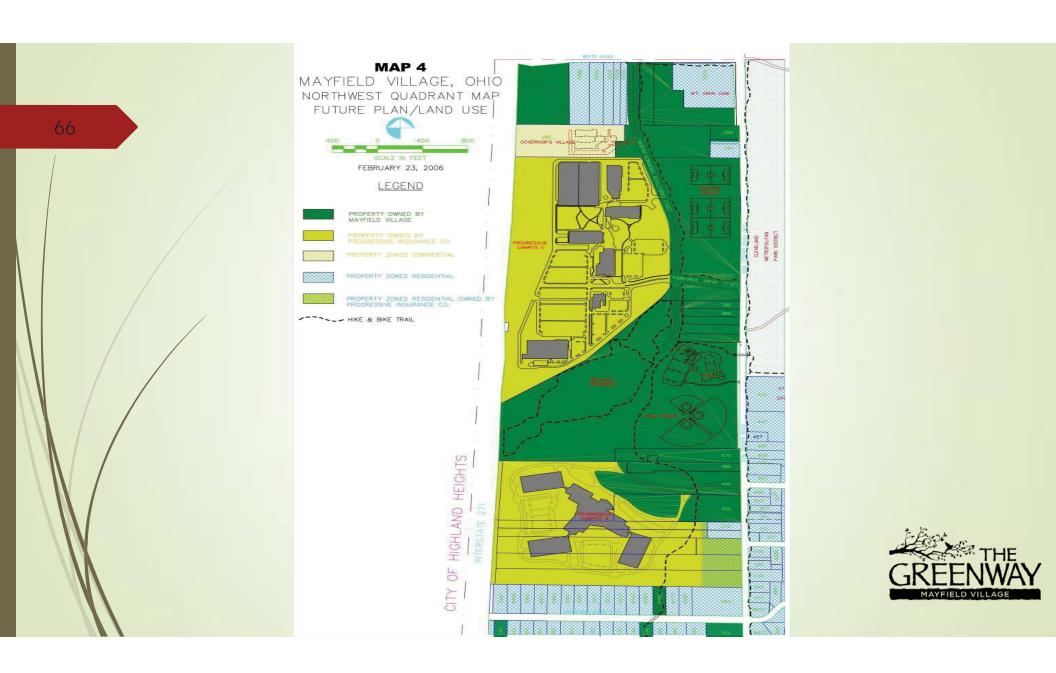

.O.M. Center Road Mayfield Village, OH 44143

Frank Russo Cuyahoga County Auditor County Administration Bullding 1219 Ontario Street, 4th Floor Cleveland, OH 44113

James Rokakis Cuyahoga County Treasurer County Administration Building 1219 Ontario Street, 4<sup>th</sup> Floor Cleveland, OH 44113

Defendants.

2005 ADV 0102032 Village of Mayfield

COMPLAINT FOR THE APPROPRIATION OF PROPERTY

(DEMAND FOR JURY ENDORSED HEREON)

The Village of Mayfield by and through its duly appointed Director of Law, and for its Complaint against the named Defendants states as follows:

 Plaintiff, the Village of Mayfield, is a public agency as defined by Ohio Revised Code Section 163.01(A), and is a Chartered Municipality duly

#### Eminent Domain Petition



## Progressive Campus III Rendering















2006 Trail Projection





#### IN THE PROBATE COURT DIVISION OF THE COURT OF COMMON PLEAS CUYAHOGA COUNTY, OHIO

| VILLAGE OF MAYFIELD,          | }   | CASE NO. 2005 ADV 0102032 |                        |
|-------------------------------|-----|---------------------------|------------------------|
| Plaintiff, j JUDGE JOHN J. DO |     | JUDGE JOHN J. DONN        |                        |
| vs.                           | )   |                           | PROBATE COURT<br>FILED |
| COSTANZO & SON COMPANY, et:   | ĺ   | JUDGMENT ENTRY            | OCT 1 2 2005           |
|                               | " ) |                           | CUYAHOGA COUNTY, O.    |
| Defendants.                   | )   |                           | 60°0                   |

This matter is before the Cour