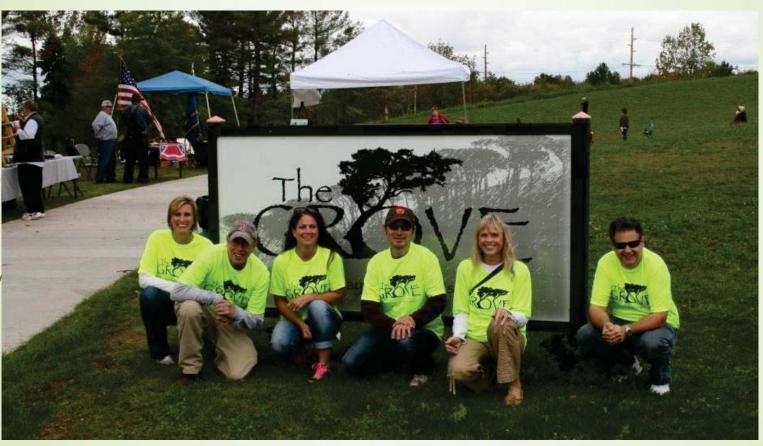

MATERIAL PALETTE























# Groundbreaking May 2<sup>nd</sup>, 2012







April 20th, 2013



Construction of Wetlands Bridge by Boy

Scout Troop 433





#### Completed Wetlands Bridge by Boy Scout Troop 433





## Photo of wetlands bridge





# ODOT Garage Aerial





#### Color site plan for Trail Head/ODOT













Winter Overlay













#### Parkview Pool from The Grove









#### North Pedestrian Underpass from The Grove





#### North Pedestrian Underpass from East Side





# North Pedestrian Underpass from Top of Slide



102

2013 Budget:

\$50,000

Infrastructure Improvements expected this year:

- Earthwork & Drainage \$12,750
- Concrete and asphalt walks,
   pervious pavers in stage area
   \$37,200



















#### The Grove Committee





#### Grove 2013 Events

#### **UPCOMING FREE EVENTS**

OPEN TO THE PUBLIC. BRING YOUR OWN CHAIRS, BLANKETS AND REFRESHMENTS.





Sat, Aug 24 7:30 pm THE DANCE STOR

Performances

by Local Dancers

Jazz • Hip Hop •Ballet

Tap • Contemporary

Sun, Aug 25 4:30 pm Outdoor Yoga and Nature Walk





Sat, Sept 7 8:00 am LINCOLN AT THE GROVE



Sun, Sept 22 II:00 am





| 2014                                                                                                      | 4 "Under the Stars"