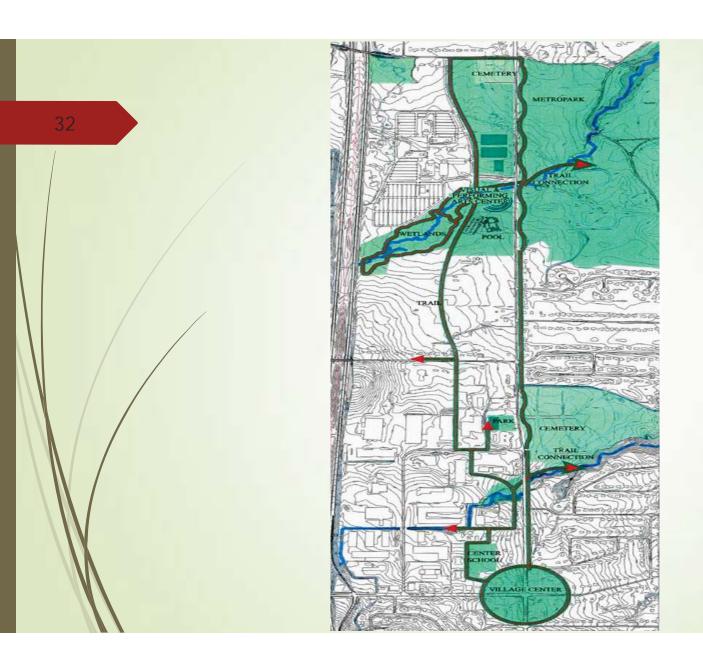

r Maxine Goodman Levin College Of Urban Affairs Cleveland State University

#### Prepared For:

Mayor Bruce Rinker Village of Mayfield October 9, 1996

The Maxine URBAN Goodman Levin College of Urban Affairs at Cleveland State University 1737 Euclid Avenue Cleveland, Ohio 44115 CENT



CSU Study 1996



## Progressive Campus ||





## 1997 Conceptual









# Aerial of Campus |



## Aerial of Wetlands





### The Mayfield Village Wetland Trail





### Wetlands







## Parkview Pool & Ball Fields



## Parkview Pool





NO DIVING

## Parkview Playground







## Parkview Soccer Fields







## Parkview Soccer Fields





## Governor's Village





## White Road







## White Road to North Chagrin Reservation





# Connectivity & "The Greenway Corridor"

1999 - 2004



















# S.O.M. Widening





2003



## Rendering of Intersection @ White Road and S.O.M. Center





## Actual Intersection @ White Road and S.O.M. Center





#### Rendering of Northern Pedestrian Underpass near Parkview Pool





#### Actual Northern Pedestrian Underpass near Parkview Pool





#### North Pedestrian Underpass from West Side









## Rendering of pedestrian bridge along Greenway Trail





#### Pedestrian Bridge to be installed









#### Greenway Trail by Center School





#### Rentschler Property









#### Mayfield Village Fire Department





## Rendering Near Whitehaven Memorial Cemetery





## Completed Area Near Whitehaven Memorial Cemetery





#### Mayfield Village Police Department





#### Gatehouse @ Whitehaven Memorial Cemetery





#### Wiley