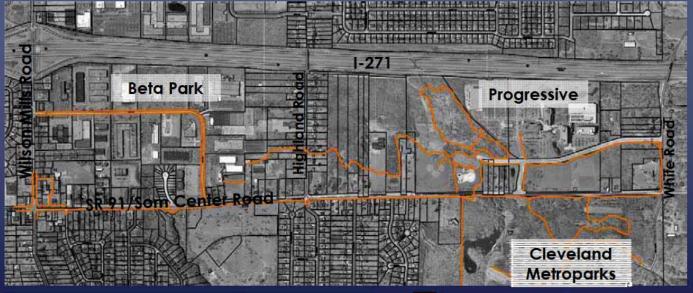

| \$ 109,412,529       |  |







## **Existing Pedestrian Network**



| Asphalt All Purpose Trail