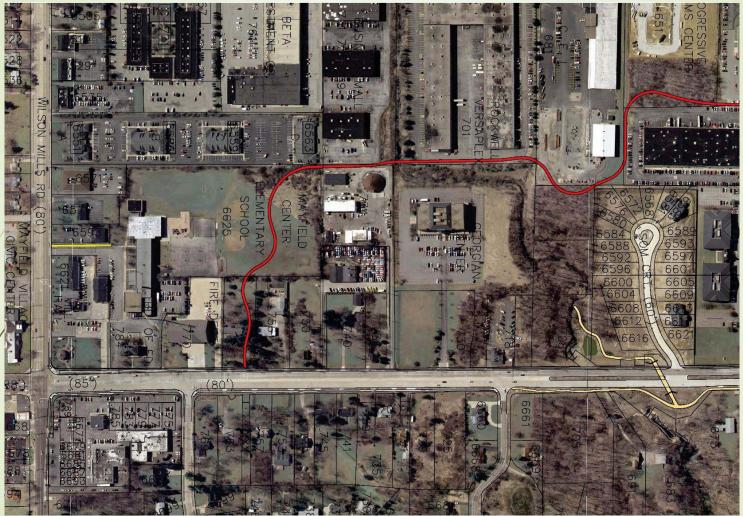

| 1,675 LF  |
| A STATE OF THE STA |           |

Total Existing Pedestrian Network = 43,767 LF

Existing Pedestrian Linkages





### **Entire Trail System**

•2.3 miles of proposed trails

• A complete 9.5 miles of Pedestrian Network



| Total Existing Pedestrian Network | 43,767 | LF |
|-----------------------------------|--------|----|
| Total Proposed Pedestrian Network | 12,319 | LF |
| Proposed New Trails               | 4,918  | LF |
| Ex. Gravel to Asphalt upgrade     | 5,181  | LF |
| New Sidewalks                     | 2,220  | LF |

Total Ex. & Prop. Pedestrian Network = 50,905 LF

- Property of Mayfield Village

  Schools
- Existing Pedestrian Linkages

  Proposed Pedestrian Linkages











































### Mayfield Village Greenway Trail Request for Additional Funding PID No. 89721

NOACA / RTIS Meeting - August 16, 2013

### **Summary of Request**

| TE Application (July 2010)       |            |
|----------------------------------|------------|
| Original Est. Construction Cost: | \$ 802,095 |
| (TE funds committed)             | \$ 600,000 |

Request for Additional Funding (July 2012)

Revised Est. Construction Cost: \$1,083,201

Village received add'l \$266,561 in TE Funds. Funding capped at 80% of \$1,083,201 (per 9/21/12 RTIS recommendation)

\$ 866,561

Low Bid Received (August 2013): \$1,334,272

80% of Low Bid: \$1,067,418

Village request for additional TE/TAP funds \$ 200,856

#### **Current Schedule**

| Bids Received                     | 8/01/