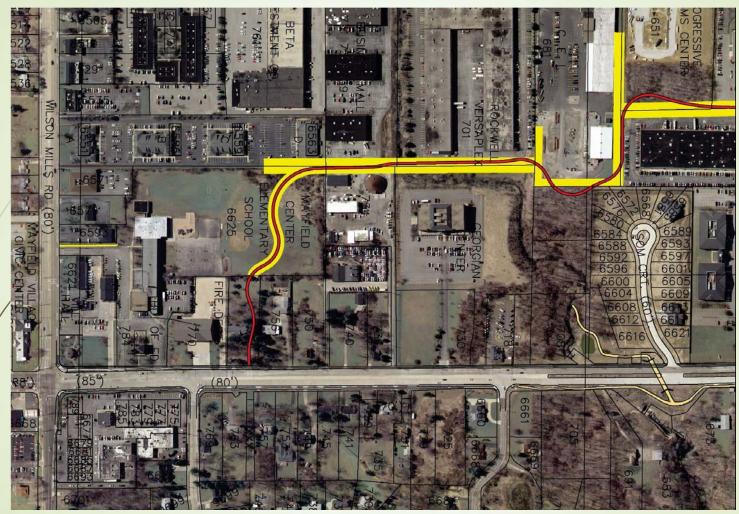

#### Greenway Trail by Center School

#### Rentschler Property

#### Mayfield Village Fire Department