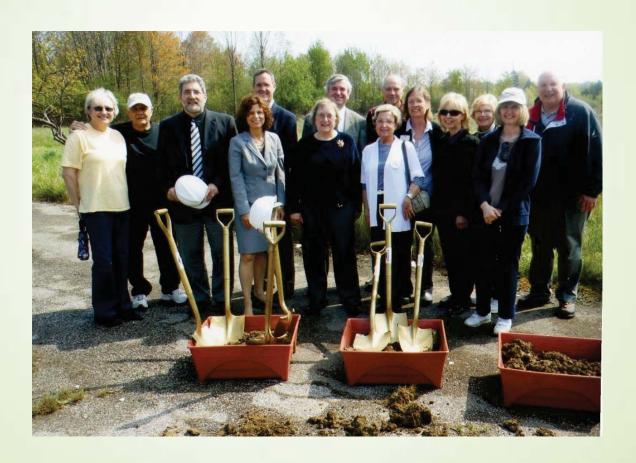

# Groundbreaking May 2<sup>nd</sup>, 2012

April 20th, 2013

Construction of Wetlands Bridge by Boy

Scout Troop 433