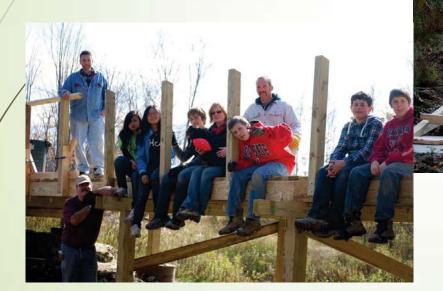

# Groundbreaking May 2<sup>nd</sup>, 2012

April 20th, 2013

Construction of Wetlands Bridge by Boy

Scout Troop 433