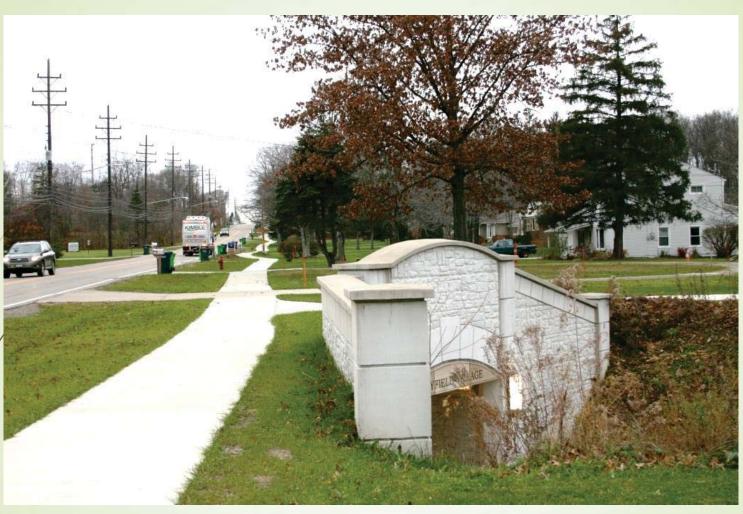

## Rendering of pedestrian bridge along Greenway Trail

#### Pedestrian Bridge to be installed