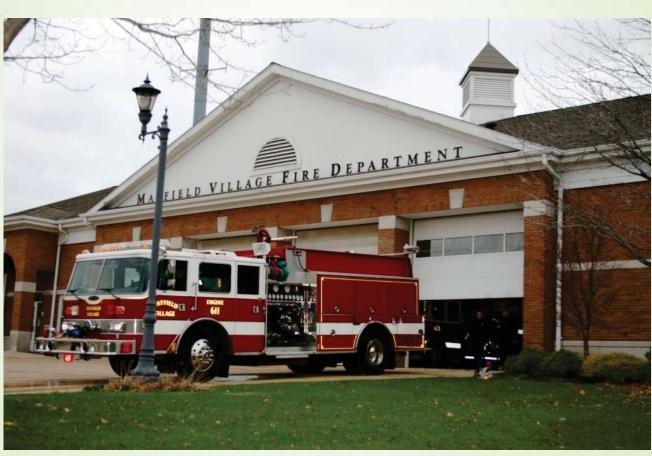

rkview Soccer Fields







## Parkview Soccer Fields





## Governor's Village





## White Road







## White Road to North Chagrin Reservation





# Connectivity & "The Greenway Corridor"

1999 - 2004



















# S.O.M. Widening





2003



## Rendering of Intersection @ White Road and S.O.M. Center





## Actual Intersection @ White Road and S.O.M. Center





#### Rendering of Northern Pedestrian Underpass near Parkview Pool





#### Actual Northern Pedestrian Underpass near Parkview Pool





#### North Pedestrian Underpass from West Side









## Rendering of pedestrian bridge along Greenway Trail





#### Pedestrian Bridge to be installed









#### Greenway Trail by Center School





#### Rentschler Property









#### Mayfield Village Fire Department





## Rendering Near Whitehaven Memorial Cemetery





## Completed Area Near Whitehaven Memorial Cemetery





#### Mayfield Village Police Department





#### Gatehouse @ Whitehaven Memorial Cemetery





#### Wiley Park Pavilion/Biofiltration





#### Wiley Park Pavilion/Biofiltration





#### Police Department/Skoda Minotti







#### Bennett-Van Curen (Historical House)













## Synergy



# Progressive Campus III

2005 - 2008







### Aerial heading North from Highland Road









61

FILE D

MAY 2 0 2005

CUYAHOGA COUNTY, O.

IN THE COURT OF COMMON PLEAS PROBATE COURT DIVISION CUYAHOGA COUNTY, OHIO

VILLAGE OF MAYFIELD 6622 Wilson Mills Road Mayfield Village, OH 44143

Plaintiff,

COSTANZO & SON, CO. c/o Its Statutory Agent Sam Costanzo 500 S.O.M. Center Road Mayfiel