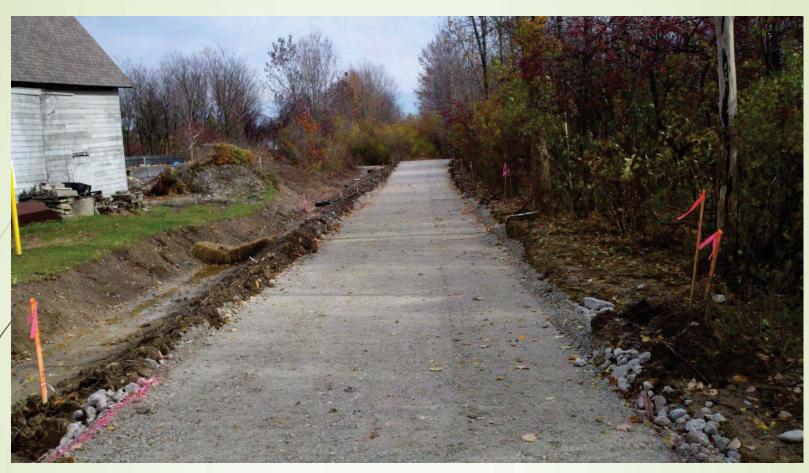

# Groundbreaking May 2<sup>nd</sup>, 2012

April 20th, 2013

Construction of Wetlands Bridge by Boy

Scout Troop 433

#### Completed Wetlands Bridge by Boy Scout Troop 433

## Photo of wetlands bridge