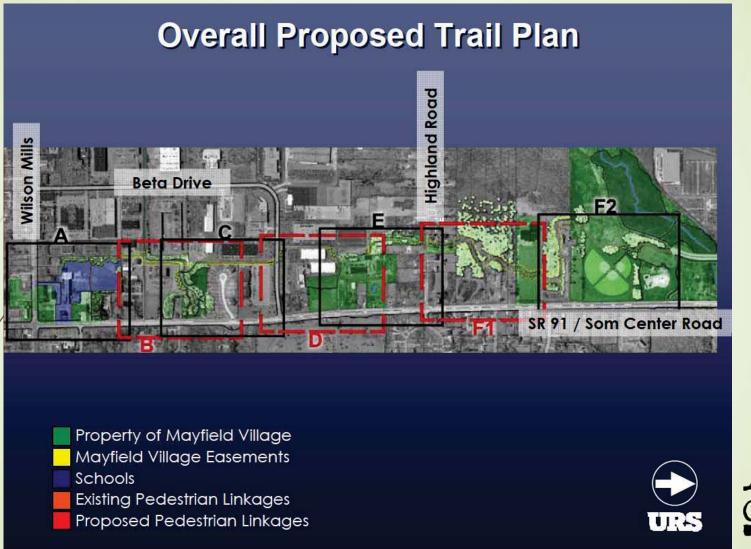

| 1,675 LF  |
| A STATE OF THE STA |           |

Total Existing Pedestrian Network = 43,767 LF

Existing Pedestrian Linkages





### **Entire Trail System**

•2.3 miles of proposed trails

• A complete 9.5 miles of Pedestrian Network



| Total Existing Pedestrian Network | 43,767 | LF |
|-----------------------------------|--------|----|
| Total Proposed Pedestrian Network | 12,319 | LF |
| Proposed New Trails               | 4,918  | LF |
| Ex. Gravel to Asphalt upgrade     | 5,181  | LF |
| New Sidewalks                     | 2,220  | LF |

Total Ex. & Prop. Pedestrian Network = 50,905 LF

- Property of Mayfield Village

  Schools
- Existing Pedestrian Linkages

  Proposed Pedestrian Linkages











































### Mayfield Village Greenway Trail Request for Additional Funding PID No. 89721

NOACA / RTIS Meeting - August 16, 2013

### **Summary of Request**

| TE Application (July 2010)       |            |
|----------------------------------|------------|
| Original Est. Construction Cost: | \$ 802,095 |
| (TE funds committed)             | \$ 600,000 |

Request for Additional Funding (July 2012)

Revised Est. Construction Cost: \$1,083,201

Village received add'l \$266,561 in TE Funds. Funding capped at 80% of \$1,083,201 (per 9/21/12 RTIS recommendation)

\$ 866,561

Low Bid Received (August 2013): \$1,334,272

80% of Low Bid: \$1,067,418

Village request for additional TE/TAP funds \$ 200,856

#### **Current Schedule**

| Bids Received