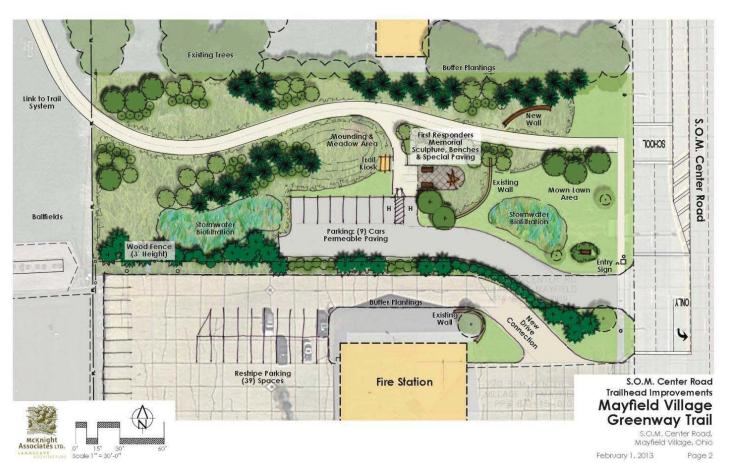

00                              |    |                      |
|                                                                        | \$  | 5,050,572  | \$ | 908,561                | \$    | 3,708,511                            | \$ | 433,500              |
|                                                                        |     | 100%       |    | 18%                    | 8     | 73%                                  |    | 9%                   |



# A work in progress



## Mud Party!













Trail Construction by Library

































## Highland Road Sidewalk

Continuation from underpass to SOM Center Road.

2013 Budget: \$150,000 (includes crosswalk)

Design completion by May 31. Construction in Summer 2013.













## Proposed Trail Head Design





## Proposed Trail Head Cost

- Current construction estimate: \$242,000
- Village to seek additional funding (up to 80%): \$193,660
- Proposed construction in 2015







## Future Possible Amenities







See You in September!