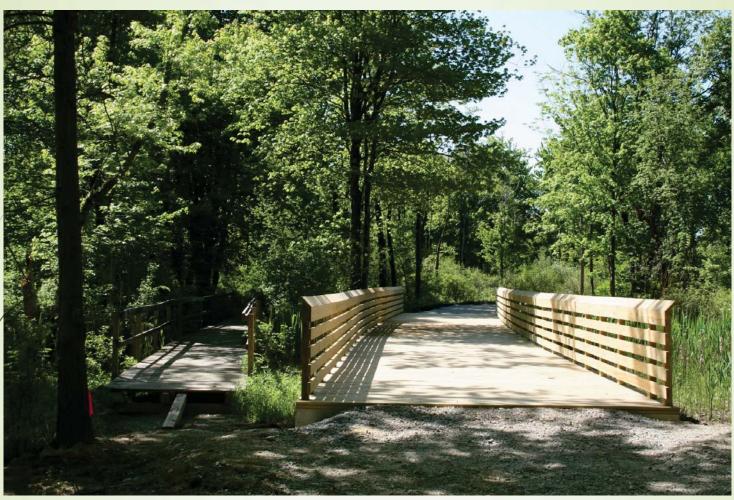

#### Completed Wetlands Bridge by Boy Scout Troop 433

## Photo of wetlands bridge