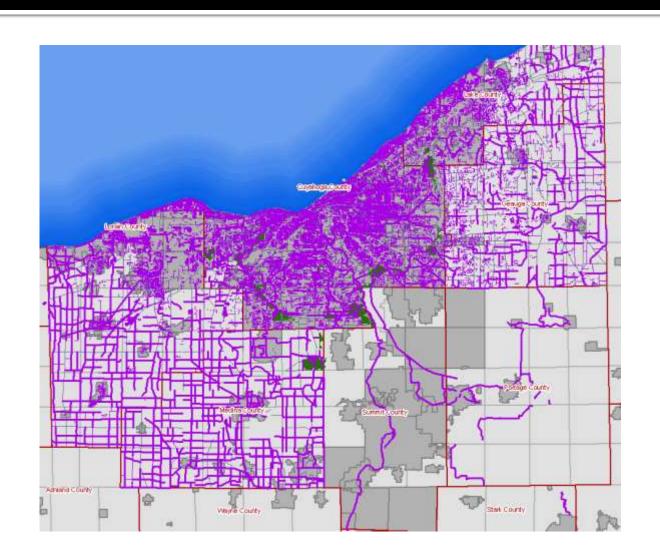

#### Population Characteristics by Proximity to Trails

|                                  | Within Half Mile of Trail* |                      | Outside Half Mile of Trail* |                   | County Total |                      |
|----------------------------------|----------------------------|----------------------|-----------------------------|-------------------|--------------|----------------------|
|                                  | Number                     | Percent of<br>County | Number                      | Percent of County | Number       | Percent of<br>County |
| Area (SqMi)                      | 100                        | 25%                  | 301                         | 75%               | 401          | 100%                 |
| Total Population                 | 337,648                    | 26%                  | 942,474                     | 74%               | 1,280,122    | 100%                 |
| Population Per Square Mile       | 3,381                      |                      | 3,130                       |                   | 3,193        |                      |
| Households                       | 147,264                    | 27%                  | 397,792                     | 73%               | 545,056      | 100%                 |
| Population Below Poverty Level   | 68,666                     | 34%                  | 132,944                     | 66%               | 201,609      | 100%                 |
| Percent Population Below Poverty | 20%                        |                      | 14%                         |                   | 16%          |                      |
| Households w/o Vehicle           | 24,396                     |                      | 44,864                      |                   | 69,260       |                      |
| Percent Households w/o Vehicle   | 17%                        |                      | 11%                         |                   | 13%          |                      |
| Avg Household Income             | \$ 56,175                  |                      | \$ 64,233                   |                   | \$ 62,056    |                      |
| Population Under Age 18          | 72,271                     | 25%                  | 217,991                     | 75%               | 290,262      | 100%                 |
| Percent Population Under Age 18  | 21%                        |                      | 23%                         |                   | 23%          |                      |
| # Primary / Secondary Schools    | 165                        | 33%                  | 336                         | 67%               | 501          | 100%                 |
| # Students                       | 68,065                     | 12%                  | 519,447                     | 88%               | 587,512      | 100%                 |

Sources: U.S. Census Bureau: Census 2010 and American Community Survey (2006-2009)

<sup>\*</sup>Trails primarily include multi-purpose and separated on-road bike lanes.