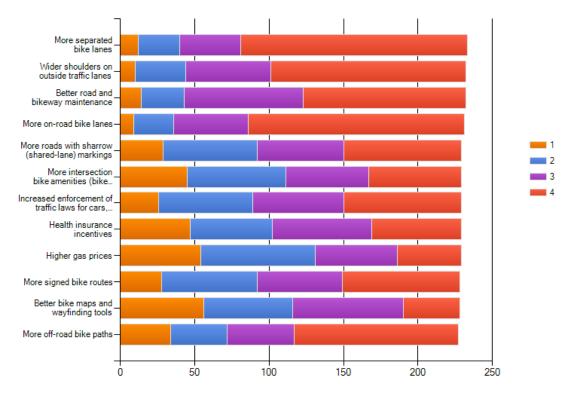

rogress: Bicycle Counts (San Francisco, CA)



### BICYCLING IN SAN FRANCISCO



Randalf and San Jose Stockton and Sutter

17th and Howard

# Evaluation by Progress: Bicycle Counts (Northeast Ohio)

- NOACA Bike Count Program
  - Conducted in September 2011 and May 2012 at over 30 locations in five counties



## Evaluation by Progress: User Feedback (Cincinnati, OH)



#### REASONS PREVENTING CYCLISTS FROM RIDING MORE THAN THEY ALREADY DO



City of Cincinnati, Bicycle Transportation Program. (2011). *Report card on bicycling:* Cincinnati 2011

## Evaluation by Progress: User Feedback (Northeast OH)

- Which of the choices below would have the biggest impact in encouraging you to bike more often?
  - Rank each choice: 1 = no impact, 2 = minor impact, 3 = medium impact, 4 = major impact.



## **Moving Forward**

- Potential indicators
  - Percentage of population/jobs/destinations within ½ mile of a bikeway
  - Percentage of population commuting to work by bike
  - Number of accidents and/or deaths
  - Miles of bikeways
  - Bike count volumes
  - User feedback
- Ownership of responsibility

## Inventory as Exploration Tool



### **Denver Colorado**

OpenCycleMap



### **Trail Finder**

### **Concept and Objectives**

- Provide access to our trail inventory to our users
- Encourage recreational trail use to foster healthy lifestyles in the greater Cleveland community.
- Do it in a way that applies to utilitarian and recreational use





Here is an example:

I want to take a walk of about 1 hour.



I want to see lots of plants, wildlife and water.



I know I want to go