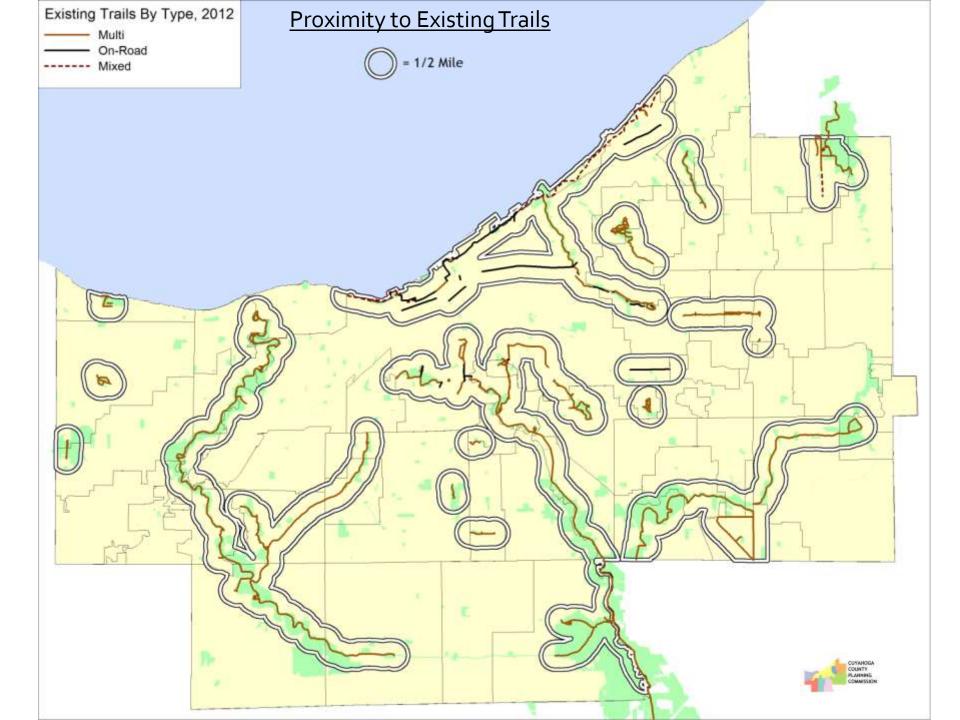

#### Population Characteristics by Proximity to Trails

|                                  | Within Half Mile of Trail* |                      | Outside Half Mile of Trail* |                   | County Total |                      |
|----------------------------------|----------------------------|----------------------|-----------------------------|-------------------|--------------|----------------------|
|                                  | Number                     | Percent of<br>County | Number                      | Percent of County | Number       | Percent of<br>County |
| Area (SqMi)                      | 100                        | 25%                  | 301                         | 75%               | 401          | 100%                 |
| Total Population                 | 337,648                    | 26%                  | 942,474                     | 74%               | 1,280,122    | 100%                 |
| Population Per Square Mile       | 3,381                      |                      | 3,130                       |                   | 3,193        |                      |
| Households                       | 147,264                    | 27%                  | 397,792                     | 73%               | 545,056      | 100%                 |
| Population Below Poverty Level   | 68,666                     | 34%                  | 132,944                     | 66%               | 201,609      | 100%                 |
| Percent Population Below Poverty | 20%                        |                      | 14%                         |                   | 16%          |                      |
| Households w/o Vehicle           | 24,396                     |                      | 44,864                      |                   | 69,260       |                      |
| Percent Households w/o Vehicle   | 17%                        |                      | 11%                         |                   | 13%          |                      |
| Avg Household Income             | \$ 56,175                  |                      | \$ 64,233                   |                   | \$ 62,056    |                      |
| Population Under Age 18          | 72,271                     | 25%                  | 217,991                     | 75%               | 290,262      | 100%                 |
| Percent Population Under Age 18  | 21%                        |                      | 23%                         |                   | 23%          |                      |
| # Primary / Secondary Schools    | 165                        | 33%                  | 336                         | 67%               | 501          | 100%                 |
| # Students                       | 68,065                     | 12%                  | 519,447                     | 88%               | 587,512      | 100%                 |

Sources: U.S. Census Bureau: Census 2010 and American Community Survey (2006-2009)

<sup>\*</sup>Trails primarily include multi-purpose and separated on-road bike lanes.