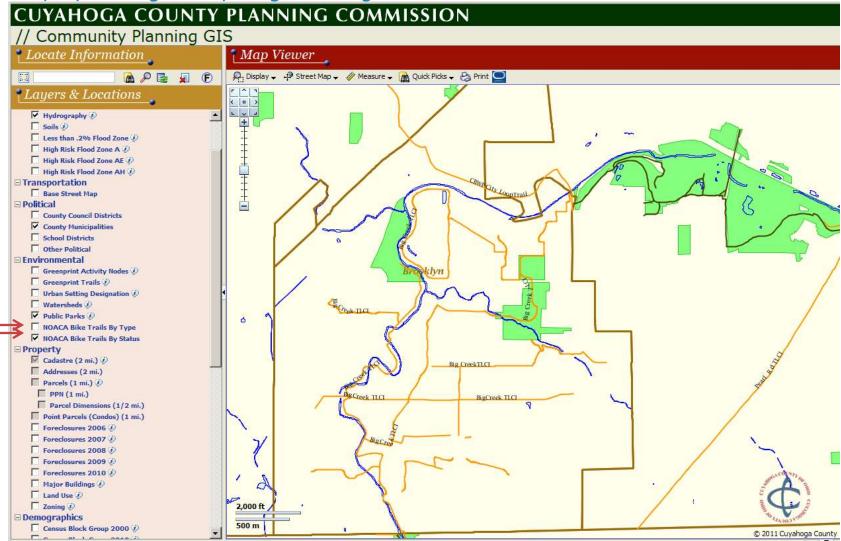

|
| Percent Population Under Age 18  | 21%                        |                      | 23%                         |                   | 23%          |                      |
| # Primary / Secondary Schools    | 165                        | 33%                  | 336                         | 67%               | 501          | 100%                 |
| # Students                       | 68,065                     | 12%                  | 519,447                     | 88%               | 587,512      | 100%                 |



Sources: U.S. Census Bureau: Census 2010 and American Community Survey (2006-2009)

<sup>\*</sup>Trails primarily include multi-purpose and separated on-road bike lanes.











#### **Available Resources**

http://planning.co.cuyahoga.oh.us/gis/



#### **Available Resources**



#### **Johnston Run**



| Trail_ID | PPN              | OWNER                                   | PUBLIC_OWNER                       | ADDRESS