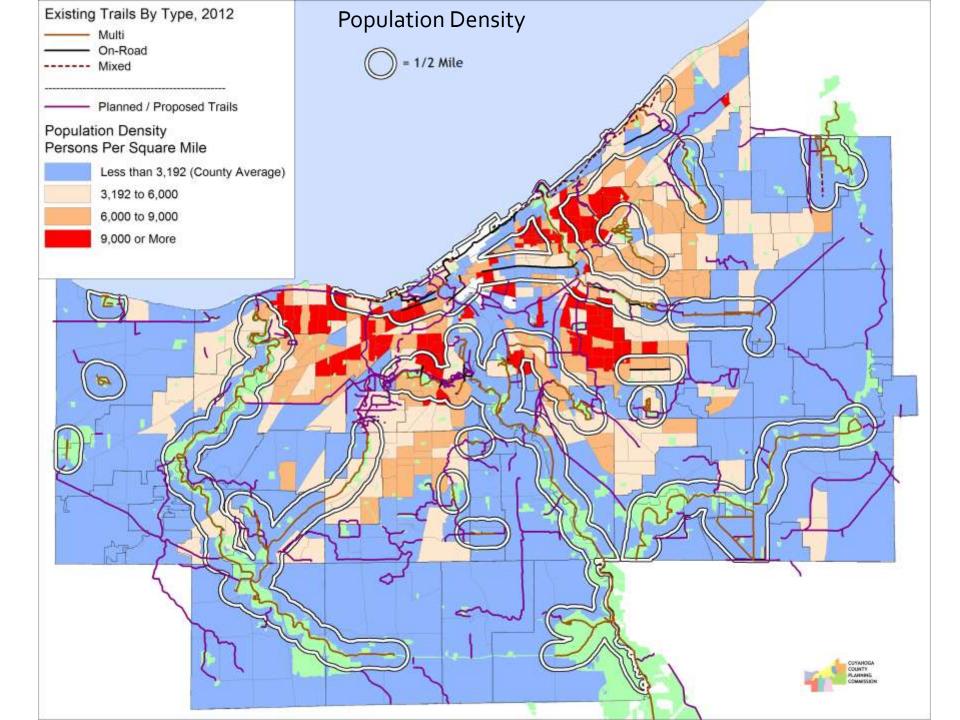

#### Population Characteristics by Proximity to Trails

|                                  | Within Half Mile of Trail* |                      | Outside Half Mile of Trail* |                   | County Total |                      |
|----------------------------------|----------------------------|----------------------|-----------------------------|-------------------|--------------|----------------------|
|                                  | Number                     | Percent of<br>County | Number                      | Percent of County | Number       | Percent of<br>County |
| Area (SqMi)                      | 100                        | 25%                  | 301                         | 75%               | 401          | 100%                 |
| Total Population                 | 337,648                    | 26%                  | 942,474                     | 74%               | 1,280,122    | 100%                 |
| Population Per Square Mile       | 3,381                      |                      | 3,130                       |                   | 3,193        |                      |
| Households                       | 147,264                    | 27%                  | 397,792                     | 73%               | 545,056      | 100%                 |
| Population Below Poverty Level   | 68,666                     | 34%                  | 132,944                     | 66%               | 201,609      | 100%                 |
| Percent Population Below Poverty | 20%                        |                      | 14%                         |                   | 16%          |                      |
| Households w/o Vehicle           | 24,396                     |                      | 44,864                      |                   | 69,260       |                      |
| Percent Households w/o Vehicle   | 17%                        |                      | 11%                         |                   | 13%          |                      |
| Avg Household Income             | \$ 56,175                  |                      | \$ 64,233                   |                   | \$ 62,056    |                      |
| Population Under Age 18          | 72,271                     | 25%                  | 217,991                     | 75%               | 290,262      | 100%                 |
| Percent Population Under Age 18  | 21%                        |                      | 23%                         |                   | 23%          |                      |
| # Primary / Secondary Schools    | 165                        | 33%                  | 336                         | 67%               | 501          | 100%                 |
| # Students                       | 68,065                     | 12%                  | 519,447                     | 88%               | 587,512      | 100%                 |

Sources: U.S. Census Bureau: Census 2010 and American Community Survey (2006-2009)

<sup>\*</sup>Trails primarily include multi-purpose and separated on-road bike lanes.