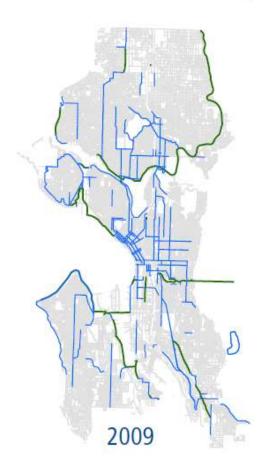

per 10,000 mode users (bike, walk, combined))



Minneapolis: 1.0 (1.6, 2.6)



Chicago: 1.5 (2.8, 4.3)



Detroit: 4.8 (9.8, 14.6)



Kansas City: 5.5 (10.6, 16.1)



Cleveland: 5.7 (2.3, 8.0)

#### **Evaluation by Comparison**



- League of American
   Bicyclists: Bicycle
   Friendly Communities
- Designations based on a wide variety of factors
- 207 Designations
  - Minneapolis: Gold
  - Chicago: Silver
  - Kansas City: Bronze
  - Detroit: Honorable Mention
  - Cleveland: No Designation

#### **Evaluation by Progress**

- Self evaluation within current planning efforts
- Creation of an annual "Report Card"
  - San Francisco, CA
  - Seattle, WA
  - Cincinnati, OH
- Importance of regularity, frequency, and consistency

### Evaluation by Progress: Bikeways Constructed (Seattle, WA)







# Evaluation by Progress: Bikeways Constructed (Northeast Ohio)

Cuyahoga County Greenprint





# Evaluation by Progress: Bicycle Counts (San Francisco, CA)



### BICYCLING IN SAN FRANCISCO



Randalf and San Jose Stockton and Sutter

17th and Howard

# Evaluation by Progress: Bicycle Counts (Northeast Ohio)

- NOACA Bike Count Program
  - Conducted in September 2011 and May 2012 at over 30 locations in five counties



## Evaluation by Progress: User Feedback (Cincinnati, OH)



#### REASONS PREVENTING CYCLISTS FROM RIDING MORE THAN THEY ALREADY DO



City of Cincinnati, Bicycle Transportation Program. (2011). *Report card on bicycling:* Cincinnati 2011

## Evaluation by Progress: User Feedback (Northeast OH)

- Which of the choices below would have the biggest impact in encouraging y