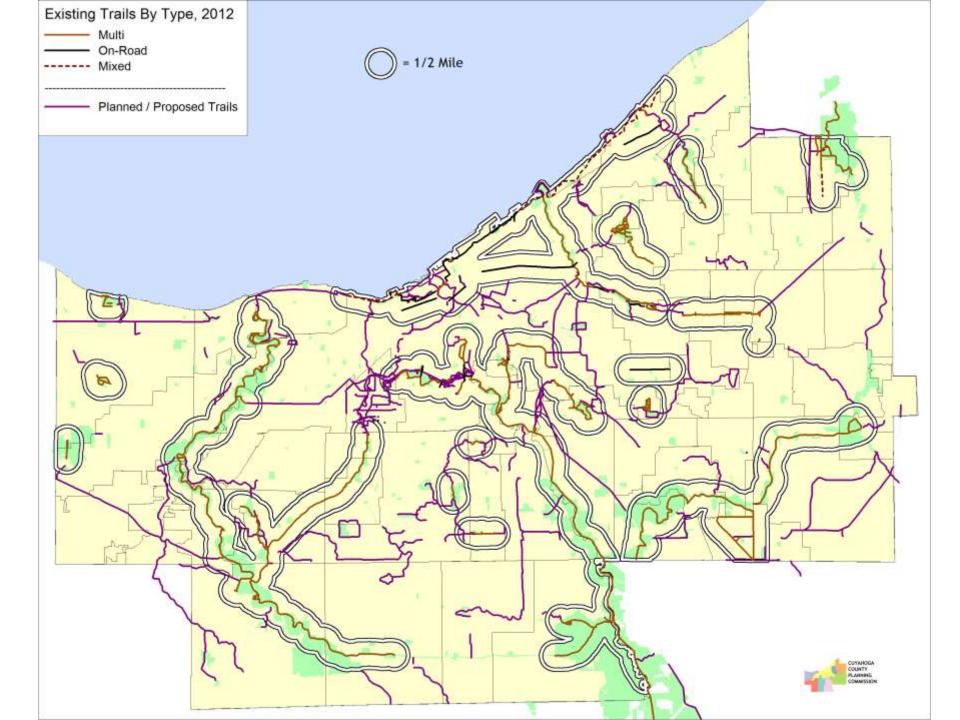

#### Population Characteristics by Proximity to Trails

|                                  | Within Half Mile of Trail* |                      | Outside Half Mile of Trail* |                   | County Total |                      |
|----------------------------------|----------------------------|----------------------|-----------------------------|-------------------|--------------|----------------------|
|                                  | Number                     | Percent of<br>County | Number                      | Percent of County | Number       | Percent of<br>County |
| Area (SqMi)                      | 100                        | 25%                  | 301                         | 75%               | 401          | 100%                 |
| Total Population                 | 337,648                    | 26%                  | 942,474                     | 74%               | 1,280,122    | 100%                 |
| Population Per Square Mile       | 3,381                      |                      | 3,130                       |                   | 3,193        |                      |
| Households                       | 147,264                    | 27%                  | 397,792                     | 73%               | 545,056      | 100%                 |
| Population Below Poverty Level   | 68,666                     | 34%                  | 132,944                     | 66%               | 201,609      | 100%                 |
| Percent Population Below Poverty | 20%                        |                      | 14%                         |                   | 16%          |                      |
| Households w/o Vehicle           | 24,396                     |                      | 44,864                      |                   | 69,260       |                      |
| Percent Households w/o Vehicle   | 17%                        |                      | 11%                         |                   | 13%          |                      |
| Avg Household Income             | \$ 56,175                  |                      | \$ 64,233                   |                   | \$ 62,056    |                      |
| Population Under Age 18          | 72,271                     | 25%                  | 217,991                     | 75%               | 290,262      | 100%                 |
| Percent Population Under Age 18  | 21%                        |                      | 23%                         |                   | 23%          |                      |
| # Primary / Secondary Schools    | 165                        | 33%                  | 336                         | 67%               | 501          | 100%                 |
| # Students                       | 68,065                     | 12%                  | 519,447                     | 88%               | 587,512      | 100%                 |

Sources: U.S. Census Bureau: Census 2010 and American Community Survey (2006-2009)

<sup>\*</sup>Trails primarily include multi-purpose and separated on-road bike lanes.