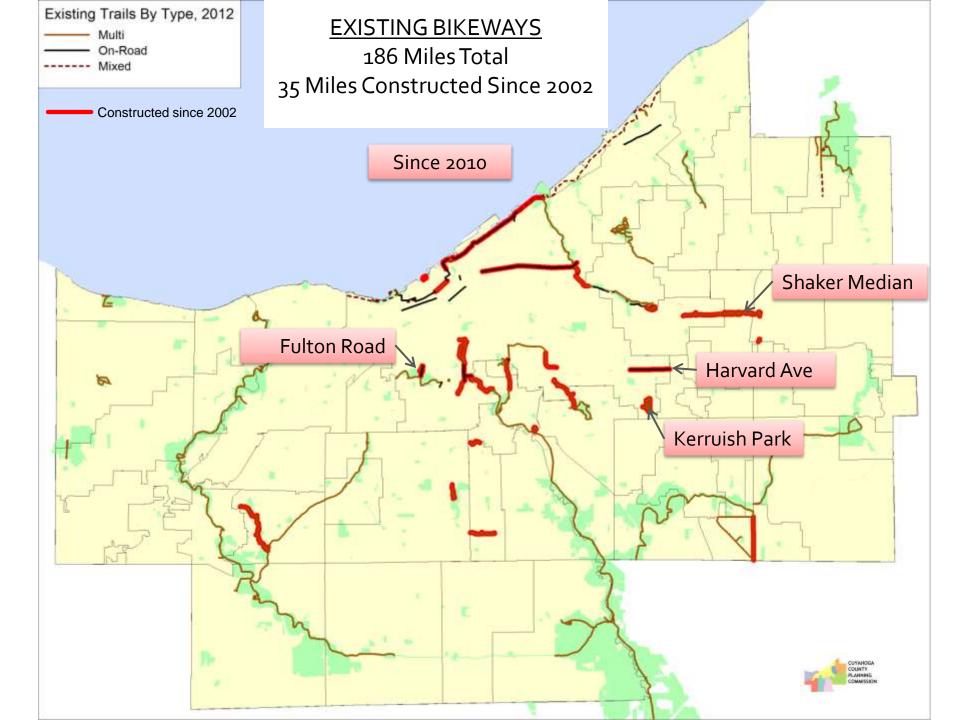

Greater Cleveland Trails and Greenways Conference June 6th, 2012

## Data, GIS, and Maps: Tools for Driving Trail Progress

#### Presenters

- Dan Meaney: Cuyahoga County Planning
- Marc Von Allmen: Northeast Ohio Areawide Coordinating Agency
- Steve Mather: Cleveland Metroparks

#### **Presentation Overview**

- Current state of Northeast Ohio bikeway network
- Regional bikeway inventory
- Inventory & data as an evaluation tool
- Inventory & data as an exploration tool
- Questions and comments

### Current State of Northeast Ohio Bikeway Network



















#### Population Characteristics by Proximity to Trails

|                                  | Within Half Mile of Trail* |                      | Outside Half Mile of Trail* |                   | County Total |                      |
|----------------------------------|----------------------------|----------------------|-----------------------------|-------------------|--------------|----------------------|
|                                  | Number                     | Percent of<br>County | Number                      | Percent of County | Number       | Percent of<br>County |
| Area (SqMi)                      | 100                        | 25%                  | 301                         | 75%               | 401          | 100%                 |
| Total Population