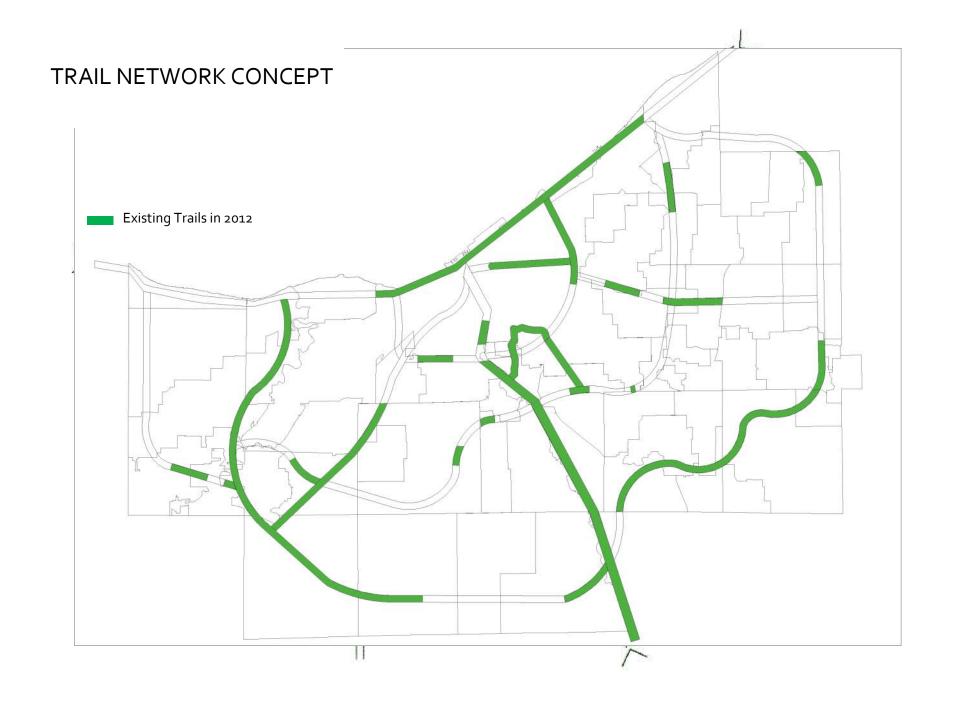

Greater Cleveland Trails and Greenways Conference June 6th, 2012

## Data, GIS, and Maps: Tools for Driving Trail Progress

#### Presenters

- Dan Meaney: Cuyahoga County Planning
- Marc Von Allmen: Northeast Ohio Areawide Coordinating Agency
- Steve Mather: Cleveland Metroparks

#### **Presentation Overview**

- Current state of Northeast Ohio bikeway network
- Regional bikeway inventory
- Inventory & data as an evaluation tool
- Inventory & data as an exploration tool
- Questions and comments

### Current State of Northeast Ohio Bikeway Network



















#### Population Characteristics by Proximity to Trails

|                                  | Within Half Mile of Trail* |                      | Outside Half Mile of Trail* |                   | County Total |                      |
|----------------------------------|----------------------------|----------------------|-----------------------------|-------------------|--------------|----------------------|
|                                  | Number                     | Percent of<br>County | Number                      | Percent of County | Number       | Percent of<br>County |
| Area (SqMi)                      | 100                        | 25%                  | 301                         | 75%               | 401          | 100%                 |
| Total Population