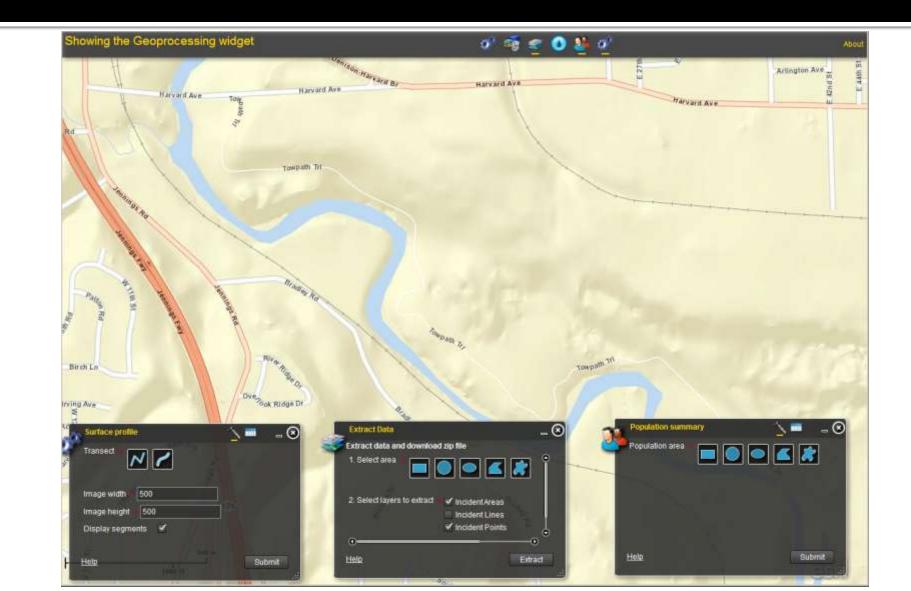

ion Under Age 18  | 21%                        |                      | 23%                         |                   | 23%          |                      |
| # Primary / Secondary Schools    | 165                        | 33%                  | 336                         | 67%               | 501          | 100%                 |
| # Students                       | 68,065                     | 12%                  | 519,447                     | 88%               | 587,512      | 100%                 |



Sources: U.S. Census Bureau: Census 2010 and American Community Survey (2006-2009)

<sup>\*</sup>Trails primarily include multi-purpose and separated on-road bike lanes.











#### **Available Resources**

http://planning.co.cuyahoga.oh.us/gis/



#### **Available Resources**



#### **Johnston Run**



| Trail_ID | PPN              | OWNER                                   | PUBLIC_OWNER                       | ADDRESS