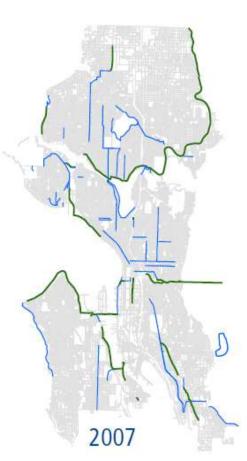

hs per 10,000 mode users (bike, walk, combined))



Minneapolis: 1.0 (1.6, 2.6)



Chicago: 1.5 (2.8, 4.3)



Detroit: 4.8 (9.8, 14.6)



Kansas City: 5.5 (10.6, 16.1)



Cleveland: 5.7 (2.3, 8.0)

#### **Evaluation by Comparison**



- League of American
   Bicyclists: Bicycle
   Friendly Communities
- Designations based on a wide variety of factors
- 207 Designations
  - Minneapolis: Gold
  - Chicago: Silver
  - Kansas City: Bronze
  - Detroit: Honorable Mention
  - Cleveland: No Designation

#### **Evaluation by Progress**

- Self evaluation within current planning efforts
- Creation of an annual "Report Card"
  - San Francisco, CA
  - Seattle, WA
  - Cincinnati, OH
- Importance of regularity, frequency, and consistency

### Evaluation by Progress: Bikeways Constructed (Seattle, WA)







# Evaluation by Progress: Bikeways Constructed (Northeast Ohio)

Cuyahoga County Greenprint





# Evaluation by Progress: Bicycle Counts (San Francisco, CA)



### BICYCLING IN SAN FRANCISCO



Randalf and San Jose Stockton and Sutter

17th and Howard

# Evaluation by Progress: Bicycle Counts (Northeast Ohio)

- NOACA Bike Count Program
  - Conducted in September 2011 and May 2012 at over 30 locations in five counties



## Evaluation by Progress: User Feedback (Cincinnati, OH)



#### REASONS PREVENTING CYCLISTS FROM RIDING MORE THAN THEY ALREADY DO



City of Cincinnati, Bicycle Transportation Program. (2011). *Report card on bicycling:* Cincinnati 2011

## Evaluation by Progress: User Feedback (Northeast OH)

- Which of the choices below would have the biggest impact in encouraging