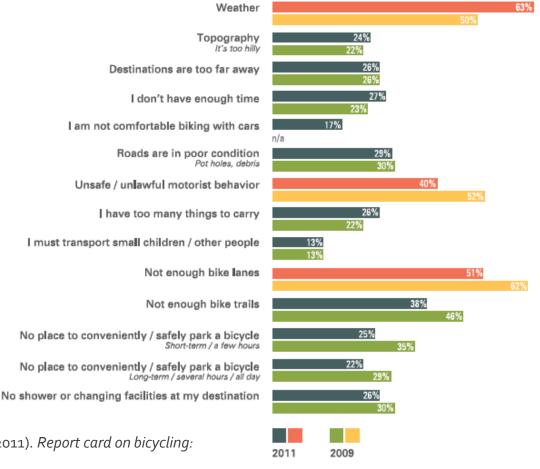

nt planning efforts
- Creation of an annual "Report Card"
  - San Francisco, CA
  - Seattle, WA
  - Cincinnati, OH
- Importance of regularity, frequency, and consistency

### Evaluation by Progress: Bikeways Constructed (Seattle, WA)







# Evaluation by Progress: Bikeways Constructed (Northeast Ohio)

Cuyahoga County Greenprint





# Evaluation by Progress: Bicycle Counts (San Francisco, CA)



### BICYCLING IN SAN FRANCISCO



Randalf and San Jose Stockton and Sutter

17th and Howard

# Evaluation by Progress: Bicycle Counts (Northeast Ohio)

- NOACA Bike Count Program
  - Conducted in September 2011 and May 2012 at over 30 locations in five counties



## Evaluation by Progress: User Feedback (Cincinnati, OH)



#### REASONS PREVENTING CYCLISTS FROM RIDING MORE THAN THEY ALREADY DO



City of Cincinnati, Bicycle Transportation Program. (2011). *Report card on bicycling:* Cincinnati 2011

## Evaluation by Progress: User Feedback (Northeast OH)

- Which of the choices below would have the biggest impact in encouraging you to bike more often?
  - Rank each choice: 1 = no impact, 2 = minor impact, 3 = medium impact, 4 = major impact.



## **Moving Forward**

- Potential indicators
  - Percentage of population/jobs/destinations within ½ mile of a bikeway
  - Percentage of population commuting to work by bike
  - Number of accidents and/or deaths
  - Miles of bikeways
  - Bike count volumes
  - User feedback
- Ownership of responsibility

## Inventory as Exploration Tool



### **Denver Colorado**

OpenCycleMap



### **Trail Finder**

### **Concept and Objectives**

- Pro