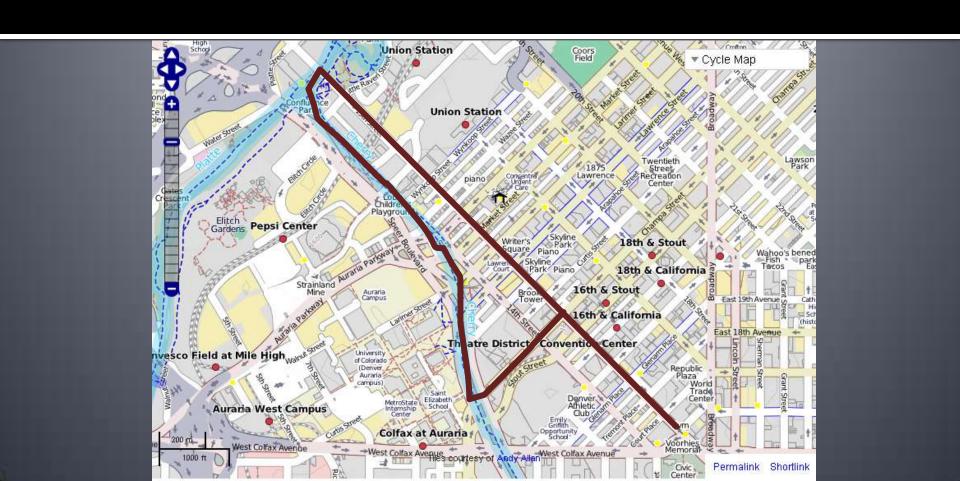

S PREVENTING CYCLISTS FROM RIDING MORE THAN THEY ALREADY DO



City of Cincinnati, Bicycle Transportation Program. (2011). *Report card on bicycling:* Cincinnati 2011

## Evaluation by Progress: User Feedback (Northeast OH)

- Which of the choices below would have the biggest impact in encouraging you to bike more often?
  - Rank each choice: 1 = no impact, 2 = minor impact, 3 = medium impact, 4 = major impact.



## **Moving Forward**

- Potential indicators
  - Percentage of population/jobs/destinations within ½ mile of a bikeway
  - Percentage of population commuting to work by bike
  - Number of accidents and/or deaths
  - Miles of bikeways
  - Bike count volumes
  - User feedback
- Ownership of responsibility

## Inventory as Exploration Tool



### **Denver Colorado**

OpenCycleMap



### **Trail Finder**

### **Concept and Objectives**

- Provide access to our trail inventory to our users
- Encourage recreational trail use to foster healthy lifestyles in the greater Cleveland community.
- Do it in a way that applies to utilitarian and recreational use





Here is an example:

I want to take a walk of about 1 hour.



I want to see lots of plants, wildlife and water.



I know I want to go to Hinckley Reservation because it is close to my house.



Here is a great route, a loop trail, with lots of hills that crosses streams and goes deep into woodland areas.



I can even check how the elevation will change as I proceed on my walk.



### **Additional Features:**

- Points of interest
- Seasonal Points of Interest
- Nearby Events



## **Broader applications**

Will