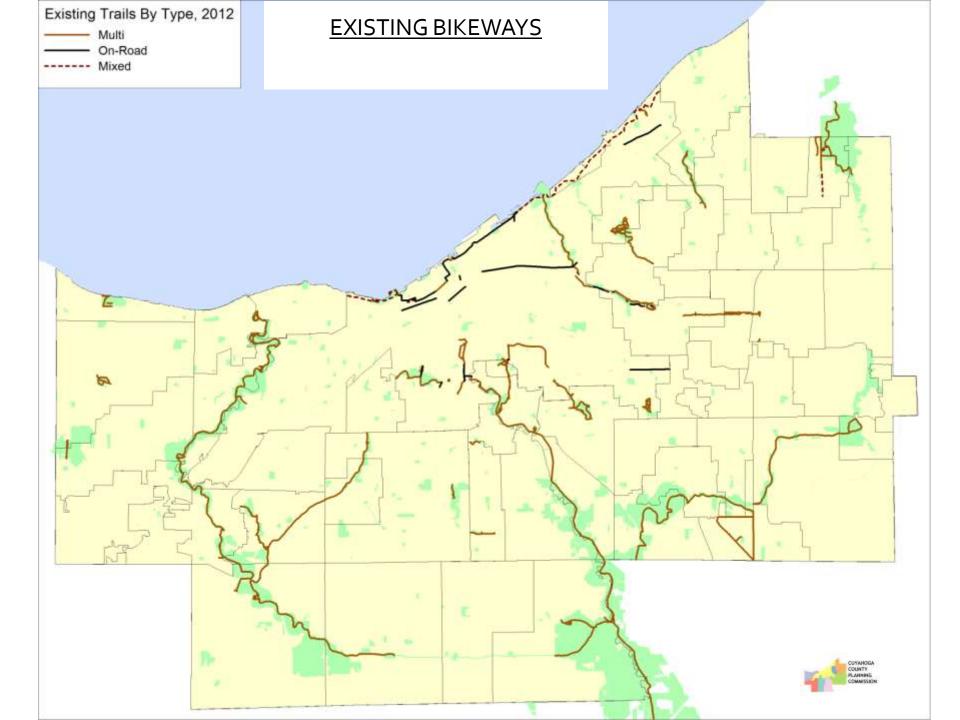

Greater Cleveland Trails and Greenways Conference June 6th, 2012

## Data, GIS, and Maps: Tools for Driving Trail Progress

#### Presenters

- Dan Meaney: Cuyahoga County Planning
- Marc Von Allmen: Northeast Ohio Areawide Coordinating Agency
- Steve Mather: Cleveland Metroparks

#### **Presentation Overview**

- Current state of Northeast Ohio bikeway network
- Regional bikeway inventory
- Inventory & data as an evaluation tool
- Inventory & data as an exploration tool
- Questions and comments

### Current State of Northeast Ohio Bikeway Network



















#### Population Characteristics by Proximity to Trails

|                                  | Within Half Mile of Trail* |                      | Outside Half Mile of Trail* |                   | County Total |                      |
|----------------------------------|----------------------------|----------------------|-----------------------------|-------------------|--------------|----------------------|
|                                  | Number                     | Percent of<br>County | Number                      | Percent of County | Number       | Percent of<br>County |
| Area (SqMi)                      | 100                        | 25%                  | 301                         | 75%               | 401          | 100%                 |
| Total Population