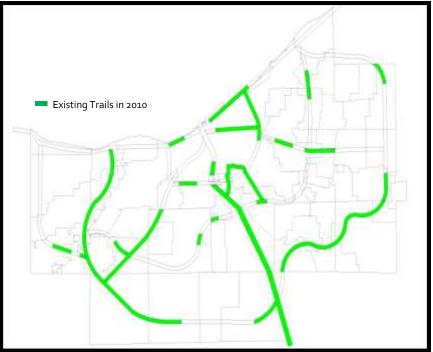

8, 4.3)



Detroit: 4.8 (9.8, 14.6)



Kansas City: 5.5 (10.6, 16.1)



Cleveland: 5.7 (2.3, 8.0)

#### **Evaluation by Comparison**



- League of American
   Bicyclists: Bicycle
   Friendly Communities
- Designations based on a wide variety of factors
- 207 Designations
  - Minneapolis: Gold
  - Chicago: Silver
  - Kansas City: Bronze
  - Detroit: Honorable Mention
  - Cleveland: No Designation

#### **Evaluation by Progress**

- Self evaluation within current planning efforts
- Creation of an annual "Report Card"
  - San Francisco, CA
  - Seattle, WA
  - Cincinnati, OH
- Importance of regularity, frequency, and consistency

### Evaluation by Progress: Bikeways Constructed (Seattle, WA)







# Evaluation by Progress: Bikeways Constructed (Northeast Ohio)

Cuyahoga County Greenprint





# Evaluation by Progress: Bicycle Counts (San Francisco, CA)



### BICYCLING IN SAN FRANCISCO



Randalf and San Jose Stockton and Sutter

17th and Howard

# Evaluation by Progress: Bicycle Counts (Northeast Ohio)

- NOACA Bike Count Program
  - Conducted in September 2011 and May 2012 at over 30 locations in five counties



## Evaluation by Progress: User Feedback (Cincinnati, OH)



#### REASONS PREVENTING CYCLISTS FROM RIDING MORE THAN THEY ALREADY DO



City of Cincinnati, Bicycle Transportation Program. (2011). *Report card on bicycling:* Cincinnati 2011

## Evaluation by Progress: User Feedback (Northeast OH)

- Which of the choices below would have the biggest impact in encouraging you to bike more often?
  - Rank each choice: 1 = no impact, 2 = minor impact, 3 = medium impact,