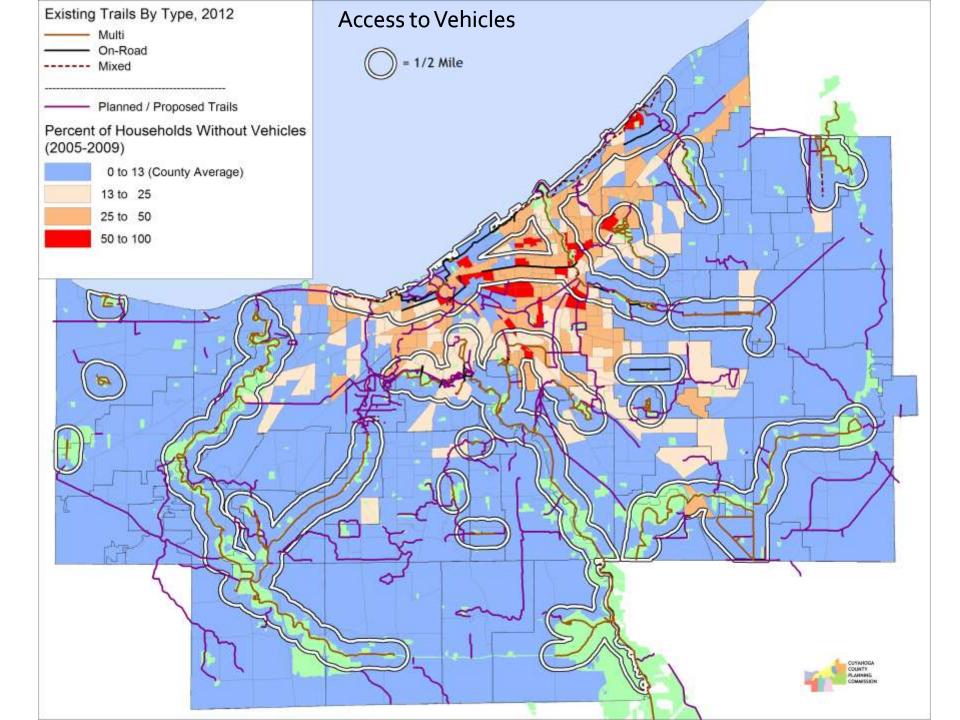

#### Population Characteristics by Proximity to Trails

|                                  | Within Half Mile of Trail* |                      | Outside Half Mile of Trail* |                   | County Total |                      |
|----------------------------------|----------------------------|----------------------|-----------------------------|-------------------|--------------|----------------------|
|                                  | Number                     | Percent of<br>County | Number                      | Percent of County | Number       | Percent of<br>County |
| Area (SqMi)                      | 100                        | 25%                  | 301                         | 75%               | 401          | 100%                 |
| Total Population                 | 337,648                    | 26%                  | 942,474                     | 74%               | 1,280,122    | 100%                 |
| Population Per Square Mile       | 3,381                      |                      | 3,130                       |                   | 3,193        |                      |
| Households                       | 147,264                    | 27%                  | 397,792                     | 73%               | 545,056      | 100%                 |
| Population Below Poverty Level   | 68,666                     | 34%                  | 132,944                     | 66%               | 201,609      | 100%                 |
| Percent Population Below Poverty | 20%                        |                      | 14%                         |                   | 16%          |                      |
| Households w/o Vehicle           | 24,396                     |                      | 44,864                      |                   | 69,260       |                      |
| Percent Households w/o Vehicle   | 17%                        |                      | 11%                         |                   | 13%          |                      |
| Avg Household Income             | \$ 56,175                  |                      | \$ 64,233                   |                   | \$ 62,056    |                      |
| Population Under Age 18          | 72,271                     | 25%                  | 217,991                     | 75%               | 290,262      | 100%                 |
| Percent Population Under Age 18  | 21%                        |                      | 23%                         |                   | 23%          |                      |
| # Primary / Secondary Schools    | 165                        | 33%                  | 336                         | 67%               | 501          | 100%                 |
| # Students                       | 68,065                     | 12%                  | 519,447                     | 88%               | 587,512      | 100%                 |

Sources: U.S. Census Bureau: Census 2010 and American Community Survey (2006-2009)

<sup>\*</sup>Trails primarily include multi-purpose and separated on-road bike lanes.