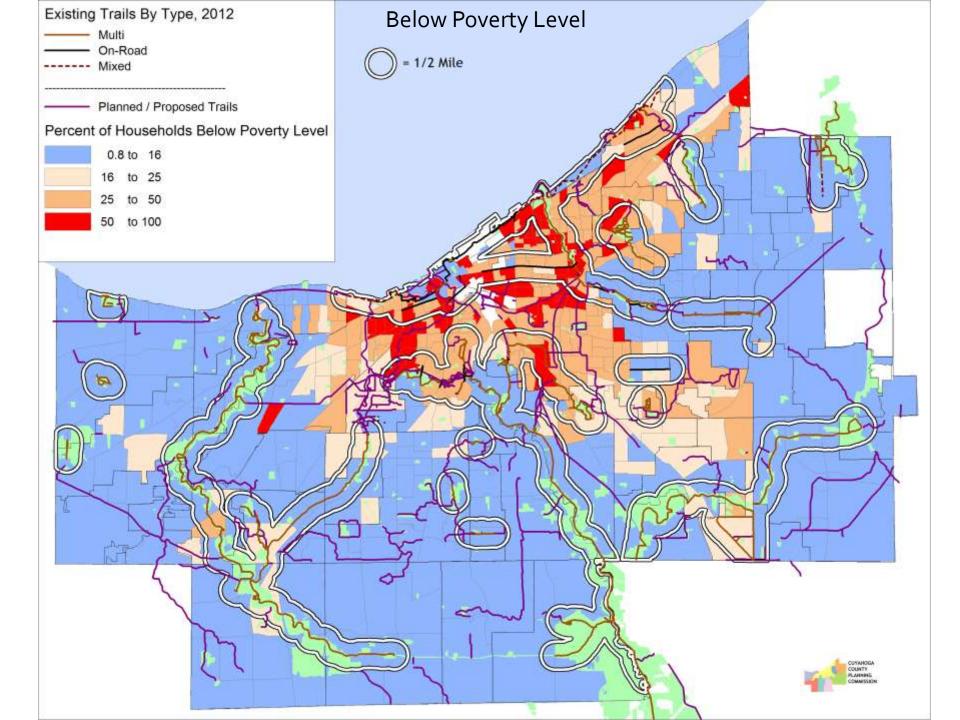

#### Population Characteristics by Proximity to Trails

|                                  | Within Half Mile of Trail* |                      | Outside Half Mile of Trail* |                   | County Total |                      |
|----------------------------------|----------------------------|----------------------|-----------------------------|-------------------|--------------|----------------------|
|                                  | Number                     | Percent of<br>County | Number                      | Percent of County | Number       | Percent of<br>County |
| Area (SqMi)                      | 100                        | 25%                  | 301                         | 75%               | 401          | 100%                 |
| Total Population                 | 337,648                    | 26%                  | 942,474                     | 74%               | 1,280,122    | 100%                 |
| Population Per Square Mile       | 3,381                      |                      | 3,130                       |                   | 3,193        |                      |
| Households                       | 147,264                    | 27%                  | 397,792                     | 73%               | 545,056      | 100%                 |
| Population Below Poverty Level   | 68,666                     | 34%                  | 132,944                     | 66%               | 201,609      | 100%                 |
| Percent Population Below Poverty | 20%                        |                      | 14%                         |                   | 16%          |                      |
| Households w/o Vehicle           | 24,396                     |                      | 44,864                      |                   | 69,260       |                      |
| Percent Households w/o Vehicle   | 17%                        |                      | 11%                         |                   | 13%          |                      |
| Avg Household Income             | \$ 56,175                  |                      | \$ 64,233                   |                   | \$ 62,056    |                      |
| Population Under Age 18          | 72,271                     | 25%                  | 217,991                     | 75%               | 290,262      | 100%                 |
| Percent Population Under Age 18  | 21%                        |                      | 23%                         |                   | 23%          |                      |
| # Primary / Secondary Schools    | 165                        | 33%                  | 336                         | 67%               | 501          | 100%                 |
| # Students                       | 68,065                     | 12%                  | 519,447                     | 88%               | 587,512      | 100%                 |

Sources: U.S. Census Bureau: Census 2010 and American Community Survey (2006-2009)

<sup>\*</sup>Trails primarily include multi-purpose and separated on-road bike lanes.