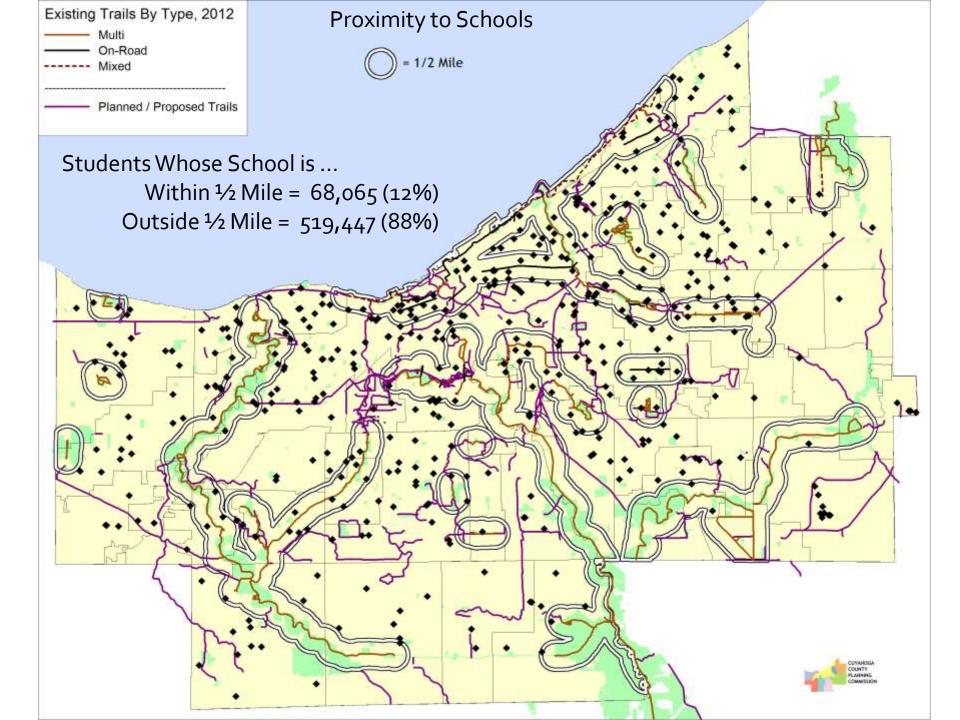

#### Population Characteristics by Proximity to Trails

|                                  | Within Half Mile of Trail* |                      | Outside Half Mile of Trail* |                   | County Total |                      |
|----------------------------------|----------------------------|----------------------|-----------------------------|-------------------|--------------|----------------------|
|                                  | Number                     | Percent of<br>County | Number                      | Percent of County | Number       | Percent of<br>County |
| Area (SqMi)                      | 100                        | 25%                  | 301                         | 75%               | 401          | 100%                 |
| Total Population                 | 337,648                    | 26%                  | 942,474                     | 74%               | 1,280,122    | 100%                 |
| Population Per Square Mile       | 3,381                      |                      | 3,130                       |                   | 3,193        |                      |
| Households                       | 147,264                    | 27%                  | 397,792                     | 73%               | 545,056      | 100%                 |
| Population Below Poverty Level   | 68,666                     | 34%                  | 132,944                     | 66%               | 201,609      | 100%                 |
| Percent Population Below Poverty | 20%                        |                      | 14%                         |                   | 16%          |                      |
| Households w/o Vehicle           | 24,396                     |                      | 44,864                      |                   | 69,260       |                      |
| Percent Households w/o Vehicle   | 17%                        |                      | 11%                         |                   | 13%          |                      |
| Avg Household Income             | \$ 56,175                  |                      | \$ 64,233                   |                   | \$ 62,056    |                      |
| Population Under Age 18          | 72,271                     | 25%                  | 217,991                     | 75%               | 290,262      | 100%                 |
| Percent Population Under Age 18  | 21%                        |                      | 23%                         |                   | 23%          |                      |
| # Primary / Secondary Schools    | 165                        | 33%                  | 336                         | 67%               | 501          | 100%                 |
| # Students                       | 68,065                     | 12%                  | 519,447                     | 88%               | 587,512      | 100%                 |

Sources: U.S. Census Bureau: Census 2010 and American Community Survey (2006-2009)

<sup>\*</sup>Trails primarily include multi-purpose and separated on-road bike lanes.