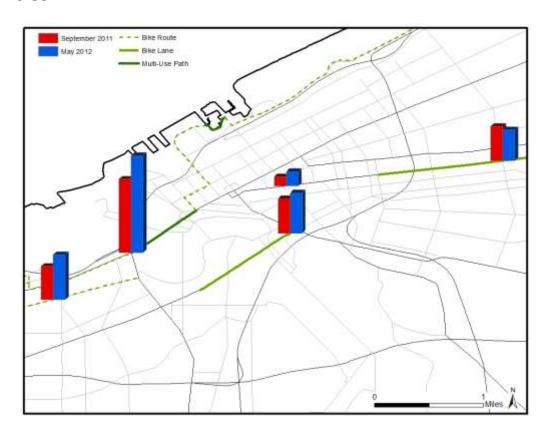

y: Bronze
  - Detroit: Honorable Mention
  - Cleveland: No Designation

#### **Evaluation by Progress**

- Self evaluation within current planning efforts
- Creation of an annual "Report Card"
  - San Francisco, CA
  - Seattle, WA
  - Cincinnati, OH
- Importance of regularity, frequency, and consistency

### Evaluation by Progress: Bikeways Constructed (Seattle, WA)







# Evaluation by Progress: Bikeways Constructed (Northeast Ohio)

Cuyahoga County Greenprint





# Evaluation by Progress: Bicycle Counts (San Francisco, CA)



### BICYCLING IN SAN FRANCISCO



Randalf and San Jose Stockton and Sutter

17th and Howard

# Evaluation by Progress: Bicycle Counts (Northeast Ohio)

- NOACA Bike Count Program
  - Conducted in September 2011 and May 2012 at over 30 locations in five counties



## Evaluation by Progress: User Feedback (Cincinnati, OH)



#### REASONS PREVENTING CYCLISTS FROM RIDING MORE THAN THEY ALREADY DO



City of Cincinnati, Bicycle Transportation Program. (2011). *Report card on bicycling:* Cincinnati 2011

## Evaluation by Progress: User Feedback (Northeast OH)

- Which of the choices below would have the biggest impact in encouraging you to bike more often?
  - Rank each choice: 1 = no impact, 2 = minor impact, 3 = medium impact, 4 = major impact.



## **Moving Forward**

- Potential indicators
  - Percentage of population/jobs/destinations within ½ mile of a bikeway
  - Percentage of population commuting to work by bike
  - Number of accidents and/or deaths
  - Miles of bikeways
  - Bike count volumes
  - User feedback
- Ownership of responsibility

#