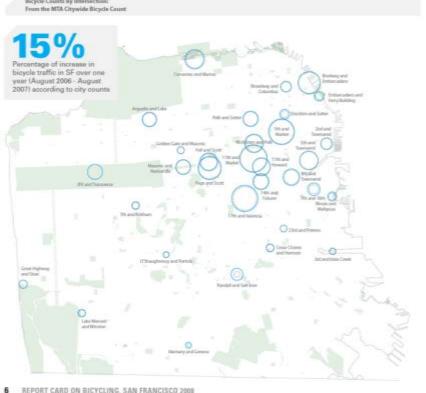

#### **Evaluation by Comparison**



- League of American
   Bicyclists: Bicycle
   Friendly Communities
- Designations based on a wide variety of factors
- 207 Designations
  - Minneapolis: Gold
  - Chicago: Silver
  - Kansas City: Bronze
  - Detroit: Honorable Mention
  - Cleveland: No Designation

#### **Evaluation by Progress**

- Self evaluation within current planning efforts
- Creation of an annual "Report Card"
  - San Francisco, CA
  - Seattle, WA
  - Cincinnati, OH
- Importance of regularity, frequency, and consistency

### Evaluation by Progress: Bikeways Constructed (Seattle, WA)







# Evaluation by Progress: Bikeways Constructed (Northeast Ohio)

Cuyahoga County Greenprint





# Evaluation by Progress: Bicycle Counts (San Francisco, CA)



### BICYCLING IN SAN FRANCISCO



Randalf and San Jose Stockton and Sutter

17th and Howard

# Evaluation by Progress: Bicycle Counts (Northeast Ohio)

- NOACA Bike Count Program
  - Conducted in September 2011 and May 2012 at over 30 locations in five counties



## Evaluation by Progress: User Feedback (Cincinnati, OH)



#### REASONS PREVENTING CYCLISTS FROM RIDING MORE THAN THEY ALREADY DO



City of Cincinnati, Bicycle Transportation Program. (2011). *Report card on bicycling:* Cincinnati 2011

## Evaluation by Progress: User Feedback (Northeast OH)

- Which of the choices below would have the biggest impact in encouraging you to bike more often?
  - Rank each choice: 1 = no impact, 2 = minor impact, 3 = medium impact, 4 = major impact.



## **Moving Forward**

- Potential indicators
  - Percentage of population/jo