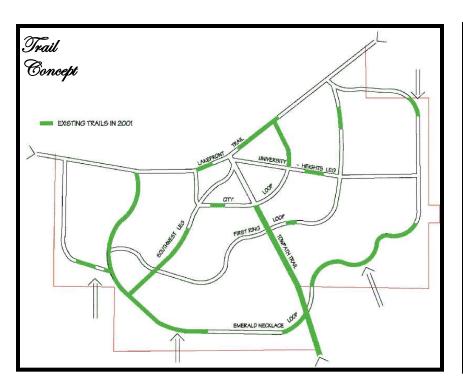

2.8, 4.3)



Detroit: 4.8 (9.8, 14.6)



Kansas City: 5.5 (10.6, 16.1)



Cleveland: 5.7 (2.3, 8.0)

#### **Evaluation by Comparison**



- League of American
   Bicyclists: Bicycle
   Friendly Communities
- Designations based on a wide variety of factors
- 207 Designations
  - Minneapolis: Gold
  - Chicago: Silver
  - Kansas City: Bronze
  - Detroit: Honorable Mention
  - Cleveland: No Designation

#### **Evaluation by Progress**

- Self evaluation within current planning efforts
- Creation of an annual "Report Card"
  - San Francisco, CA
  - Seattle, WA
  - Cincinnati, OH
- Importance of regularity, frequency, and consistency

### Evaluation by Progress: Bikeways Constructed (Seattle, WA)







# Evaluation by Progress: Bikeways Constructed (Northeast Ohio)

Cuyahoga County Greenprint





# Evaluation by Progress: Bicycle Counts (San Francisco, CA)



### BICYCLING IN SAN FRANCISCO



Randalf and San Jose Stockton and Sutter

17th and Howard

# Evaluation by Progress: Bicycle Counts (Northeast Ohio)

- NOACA Bike Count Program
  - Conducted in September 2011 and May 2012 at over 30 locations in five counties



## Evaluation by Progress: User Feedback (Cincinnati, OH)



#### REASONS PREVENTING CYCLISTS FROM RIDING MORE THAN THEY ALREADY DO



City of Cincinnati, Bicycle Transportation Program. (2011). *Report card on bicycling:* Cincinnati 2011

## Evaluation by Progress: User Feedback (Northeast OH)

- Which of the choices below would have the biggest impact in encouraging you to bike more often?
  - Rank each choice: 1 = no impact, 2 = minor impact, 3 = medium impact