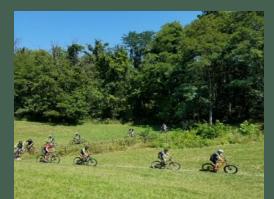

# THE THORN MOUNTAIN BIKE TRAIL RENOVATION PROJECT

- **Type:** The THORN is a natural surface and multipurpose mountain bike trail at Findley State Park in Lorain county.
- **Length:** 11.3 miles
- **Cost:** absorbed into the park budget