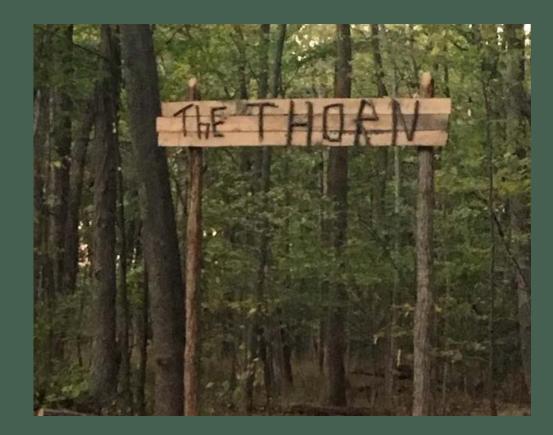

# THE THORN MOUNTAIN BIKE TRAIL RENOVATION PROJECT

- **Type:** The THORN is a natural surface and multipurpose mountain bike trail at Findley State Park in Lorain county.
- **Length:** 11.3 miles
- **Cost:** absorbed into the park budget