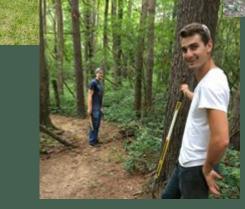

# THE THORN MOUNTAIN BIKE TRAIL RENOVATION PROJECT

- **Type:** The THORN is a natural surface and multipurpose mountain bike trail at Findley State Park in Lorain county.
- **Length:** 11.3 miles
- **Cost:** absorbed into the park budget