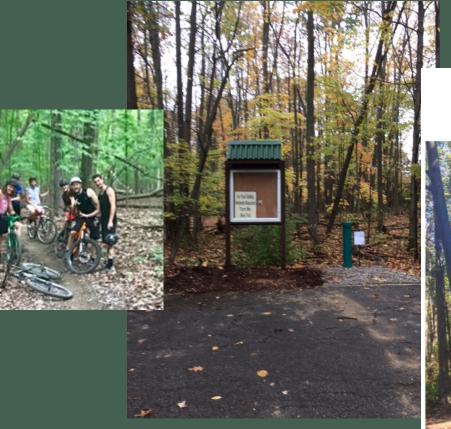

# THE THORN MOUNTAIN BIKE TRAIL RENOVATION PROJECT

- **Type:** The THORN is a natural surface and multipurpose mountain bike trail at Findley State Park in Lorain county.
- **Length:** 11.3 miles
- **Cost:** absorbed into the park budget