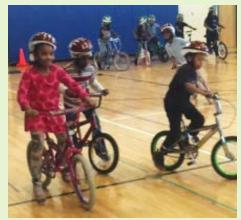

## Second Grade Bike/Ped PE Education

- **Participants:** 12 PE teachers trained; ~150-300 students reached annually
  - Staff & volunteers
    - PE teacher trainings led by Ohio City Bike Co-op,
       Bike Cleveland, and Cleveland SRTS coordinator
    - Volunteers recruited for in-class assistance
- Location: curriculum implemented at schools in parking lots or gyms; culminating field trips are on Cleveland Metroparks trails (Canalway, Rocky River)
- **Program frequency:** Implementation dependent on school schedules

#### • Benefits, Goals and Results:

- Improved biking skills (riding a 2-wheeler!)
- Learning what to watch for when riding around cars, and how to stop and signal
- Exposure to neighborhood and trail riding, and a lifelong transportation and fitness skill