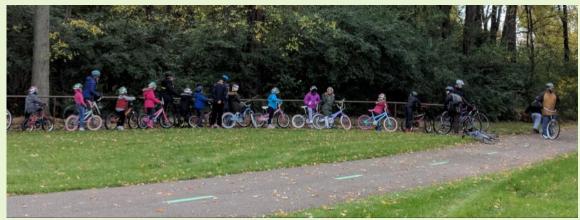

## Second Grade Bike/Ped PE Education

- **Participants:** 12 PE teachers trained; ~150-300 students reached annually
  - Staff & volunteers
    - PE teacher trainings led by Ohio City Bike Co-op,
       Bike Cleveland, and Cleveland SRTS coordinator
    - Volunteers recruited for in-class assistance
- Location: curriculum implemented at schools in parking lots or gyms; culminating field trips are on Cleveland Metroparks trails (Canalway, Rocky River)
- **Program frequency:** Implementation dependent on school schedules

#### • Benefits, Goals and Results:

- Improved biking skills (riding a 2-wheeler!)
- Learning what to watch for when riding around cars, and how to stop and signal
- Exposure to neighborhood and trail riding, and a lifelong transportation and fitness skill