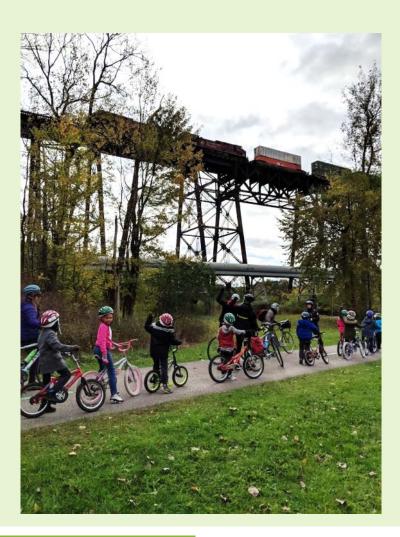

## Second Grade Bike/Ped PE Education

- **Participants:** 12 PE teachers trained; ~150-300 students reached annually
  - Staff & volunteers
    - PE teacher trainings led by Ohio City Bike Co-op,
       Bike Cleveland, and Cleveland SRTS coordinator
    - Volunteers recruited for in-class assistance
- Location: curriculum implemented at schools in parking lots or gyms; culminating field trips are on Cleveland Metroparks trails (Canalway, Rocky River)
- **Program frequency:** Implementation dependent on school schedules

#### • Benefits, Goals and Results:

- Improved biking skills (riding a 2-wheeler!)
- Learning what to watch for when riding around cars, and how to stop and signal
- Exposure to neighborhood and trail riding, and a lifelong transportation and fitness skill