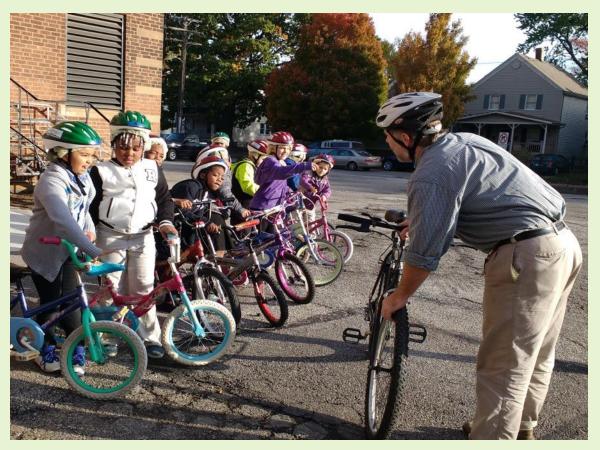

## Second Grade Bike/Ped PE Education

- **Participants:** 12 PE teachers trained; ~150-300 students reached annually
  - Staff & volunteers
    - PE teacher trainings led by Ohio City Bike Co-op,
       Bike Cleveland, and Cleveland SRTS coordinator
    - Volunteers recruited for in-class assistance
- Location: curriculum implemented at schools in parking lots or gyms; culminating field trips are on Cleveland Metroparks trails (Canalway, Rocky River)
- **Program frequency:** Implementation dependent on school schedules

#### • Benefits, Goals and Results:

- Improved biking skills (riding a 2-wheeler!)
- Learning what to watch for when riding around cars, and how to stop and signal
- Exposure to neighborhood and trail riding, and a lifelong transportation and fitness skill