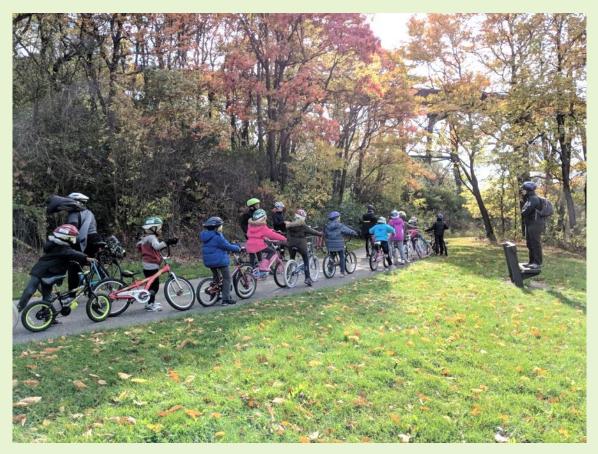

  Designed to culminate in a trail/neighborhood ride
- Year Started: 2016

## Second Grade Bike/Ped PE Education

- **Participants:** 12 PE teachers trained; ~150-300 students reached annually
  - Staff & volunteers
    - PE teacher trainings led by Ohio City Bike Co-op,
       Bike Cleveland, and Cleveland SRTS coordinator
    - Volunteers recruited for in-class assistance
- Location: curriculum implemented at schools in parking lots or gyms; culminating field trips are on Cleveland Metroparks trails (Canalway, Rocky River)
- **Program frequency:** Implementation dependent on school schedules

#### • Benefits, Goals and Results:

- Improved biking skills (riding a 2-wheeler!)
- Learning what to watch for when riding around cars, and how to stop and signal
- Exposure to neighborhood and trail riding, and a lifelong transportation and fitness skill