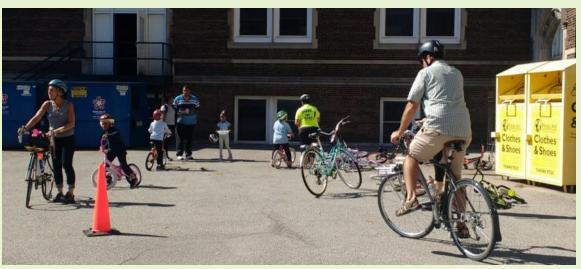

## Second Grade Bike/Ped PE Education

- **Participants:** 12 PE teachers trained; ~150-300 students reached annually
  - Staff & volunteers
    - PE teacher trainings led by Ohio City Bike Co-op,
       Bike Cleveland, and Cleveland SRTS coordinator
    - Volunteers recruited for in-class assistance
- Location: curriculum implemented at schools in parking lots or gyms; culminating field trips are on Cleveland Metroparks trails (Canalway, Rocky River)
- **Program frequency:** Implementation dependent on school schedules

#### • Benefits, Goals and Results:

- Improved biking skills (riding a 2-wheeler!)
- Learning what to watch for when riding around cars, and how to stop and signal
- Exposure to neighborhood and trail riding, and a lifelong transportation and fitness skill