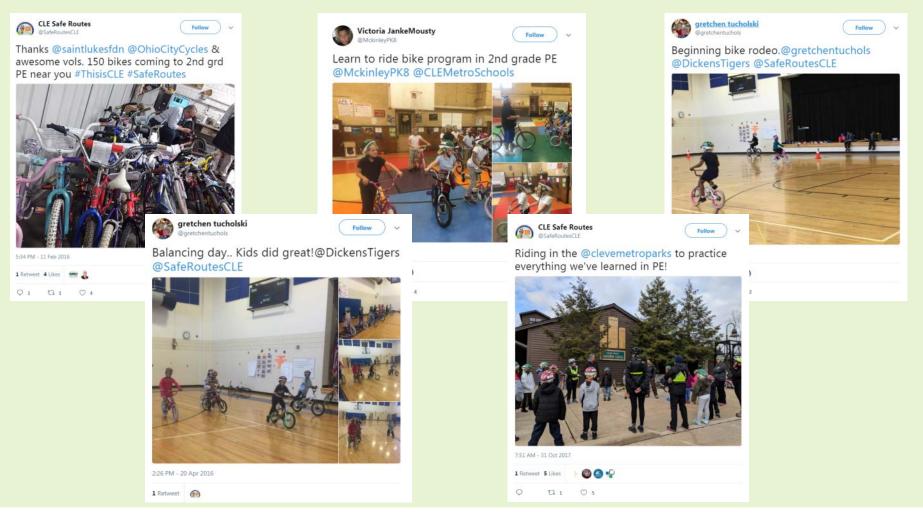

# Cleveland Safe Routes to School Second Grade Bike/Ped PE Education

- Sponsoring Organization: Cleveland Metropolitan School District and Saint Luke's Foundation
- Type:
  - Health & fitness
  - Education & safety
- Description: 5-week second grade bicycle and pedestrian safety PE curriculum, teaching students how to walk and ride!

  Designed to culminate in a trail/neighborhood ride
- Year Started: 2016

## Second Grade Bike/Ped PE Education

- **Participants:** 12 PE teachers trained; ~150-300 students reached annually
  - Staff & volunteers
    - PE teacher trainings led by Ohio City Bike Co-op,
       Bike Cleveland, and Cleveland SRTS coordinator
    - Volunteers recruited for in-class assistance
- Location: curriculum implemented at schools in parking lots or gyms; culminating field trips are on Cleveland Metroparks trails (Canalway, Rocky River)
- **Program frequency:** Implementation dependent on school schedules

#### • Benefits, Goals and Results:

- Improved biking skills (riding a 2-wheeler!)
- Learning what to watch for when riding around cars, and how to stop and signal
- Exposure to neighborhood and trail riding, and a lifelong transportation and fitness skill