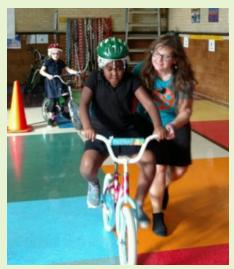

#### • Benefits, Goals and Results:

- Improved biking skills (riding a 2-wheeler!)
- Learning what to watch for when riding around cars, and how to stop and signal
- Exposure to neighborhood and trail riding, and a lifelong transportation and fitness skill