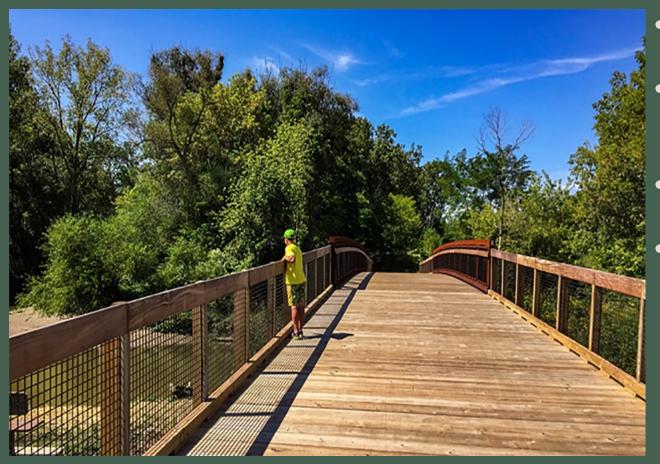

## Lake Medina Trail

- Park provides off-road public access Reagan Park, Huffman Fields, and Eliza Northrup Elementary School.
- Trail crosses West Branch and other tributaries allowing beautiful views of the healthy riparian floodplain systems.