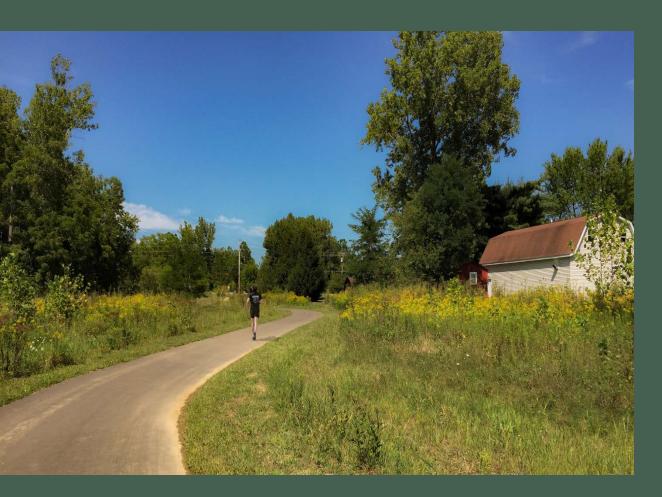

## Lake Medina Trail

- Park provides off-road public access Reagan Park, Huffman Fields, and Eliza Northrup Elementary School.
- Trail crosses West Branch and other tributaries allowing beautiful views of the healthy riparian floodplain systems.