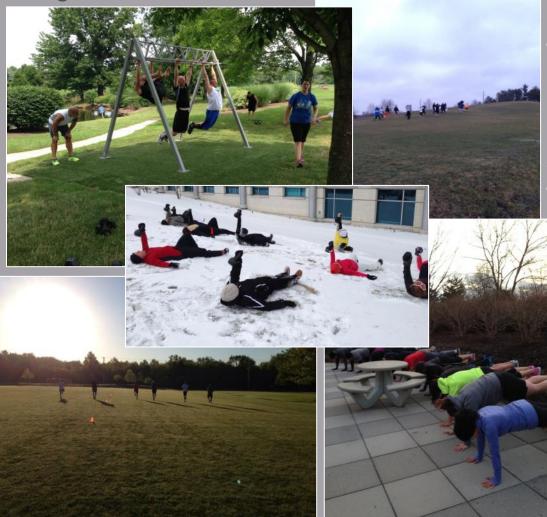

#### Mudder Mornings

- A 12-week, intense, outdoor, allweather conditions training program for various mud- and obstacle races!
  Snow Bells
  - A class that builds *snowmentum* in a winter wonderland! This outdoor, in-the-snow kettlebell class challenges participants in multiple ways!

Category: Fitness

Year Started: 2012

**Location**: Progressive Fitness Centers and SOM Center Campus; Austin TX Campus; Colorado Springs Campus